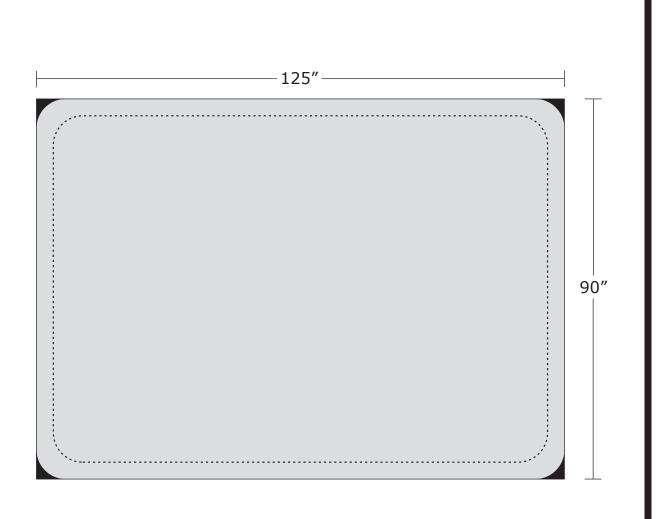

## **FABRIC TENSION DISPLAY 10'**

Total Graphic Area: 125" x 90" Total Safe Area: 117" x 82"

Please be sure to include a 4" margin around edge for safe area