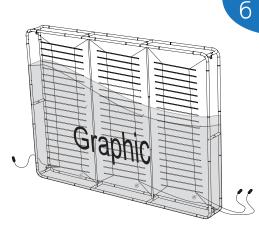

Install the rest horizontal connectors

Install the middle tube to finish the frame

Hang the LED light into the frame sequentially, beware the direction of the LED panel

Set up graphic to the frame. (Light power line should be out from holes in graphic; If it's single side printing, the LED direction should face the back of the graphic to achieve better effect)