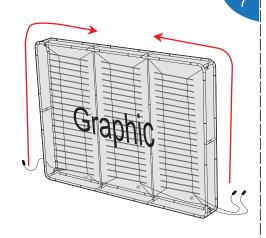

Zip the zipper. Fix the whole frame into the base and lock the slider with allen key

Connect the power to finish.

Creative change the world

8