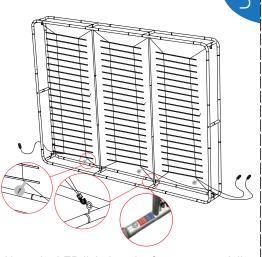

Install the rest horizontal connectors

Install the middle tube to finish the frame

Hang the LED light into the frame sequentially, beware the direction of the LED panel

Set up graphic to the frame. (Light power line should be out from holes in graphic; If it's single side printing, the LED direction should face the back of the graphic to achieve better effect)