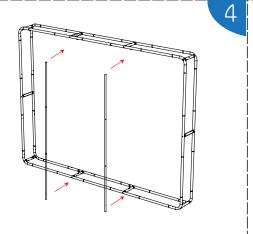

## **INSTALLATION INSTRUCTIONS**

10FT Large Portable Light Box

Put both horizontal tube connect with same label in to a frame, as the picture shown, and prepared the middle tube

Go four horizontal corners firstly with the middle connector.

Install the rest horizontal connectors

Install the middle tube to finish the frame

Hang the LED light into the frame sequentially, beware the direction of the LED panel

Set up graphic to the frame. (Light power line should be out from holes in graphic; If it's single side printing, the LED direction should face the back of the graphic to achieve better effect)