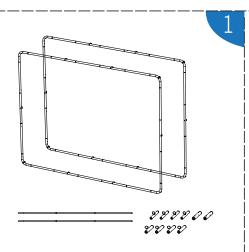

## **INSTALLATION INSTRUCTIONS**

10FT Large Portable Light Box

Put both horizontal tube connect with same label in to a frame, as the picture shown, and prepared the middle tube

Go four horizontal corners firstly with the middle connector.