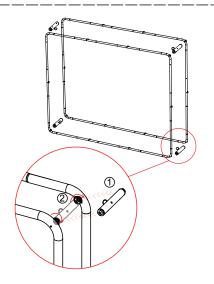

Install the rest horizontal connectors

Install the middle tube to finish the frame

Hang the LED light into the frame sequentially, beware the direction of the LED panel

Set up graphic to the frame. (Light power line should be out from holes in graphic; If it's single side printing, the LED direction should face the back of the graphic to achieve better effect)