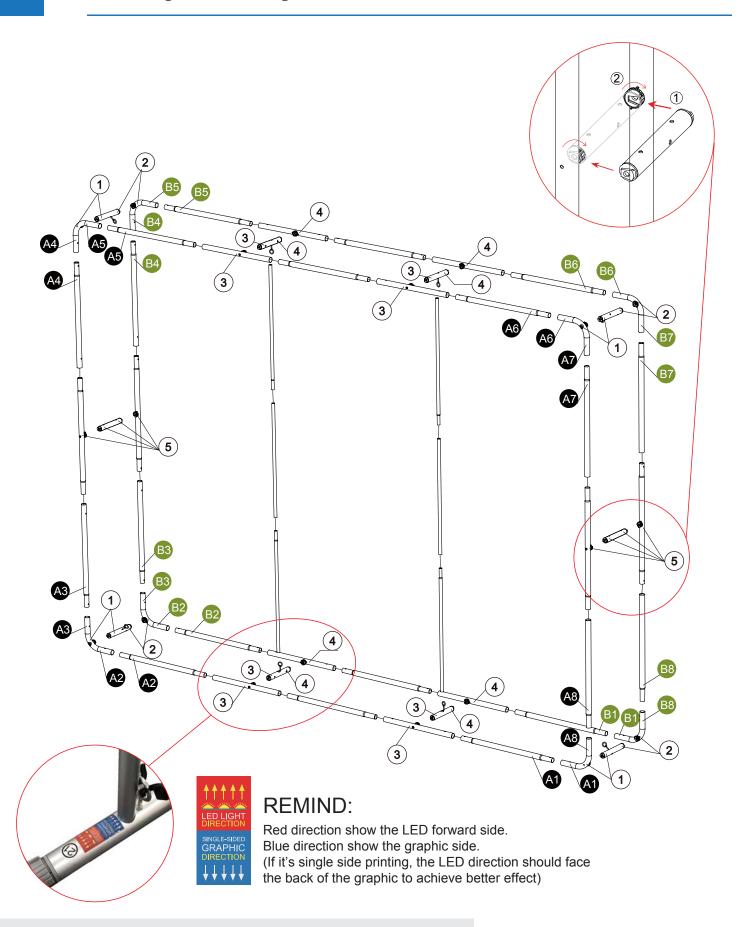

## **INSTALLATION INSTRUCTIONS**

10FT Large Portable Light Box

Put both horizontal tube connect with same label in to a frame, as the picture shown, and prepared the middle tube

Go four horizontal corners firstly with the middle connector.

Install the rest horizontal connectors

Install the middle tube to finish the frame

Hang the LED light into the frame sequentially, beware the direction of the LED panel

Set up graphic to the frame. (Light power line should be out from holes in graphic; If it's single side printing, the LED direction should face the back of the graphic to achieve better effect)

Zip the zipper. Fix the whole frame into the base and lock the slider with allen key

Connect the power to finish.

Creative change the world

8