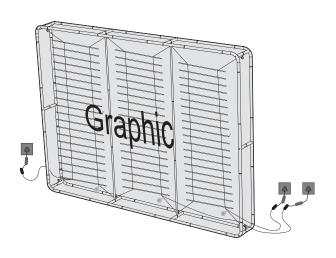

Install the rest horizontal connectors

Install the middle tube to finish the frame

Hang the LED light into the frame sequentially, beware the direction of the LED panel

Set up graphic to the frame. (Light power line should be out from holes in graphic; If it's single side printing, the LED direction should face the back of the graphic to achieve better effect)

Zip the zipper. Fix the whole frame into the base and lock the slider with allen key

Connect the power to finish.

Creative change the world

8