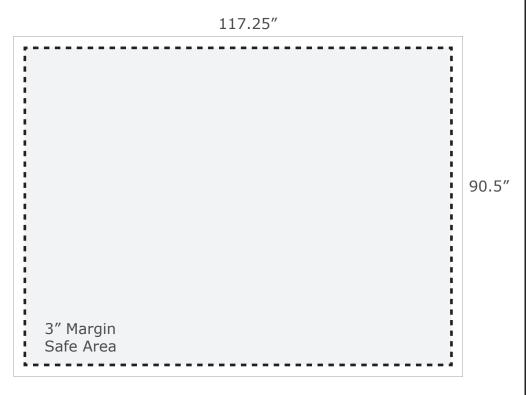

## LUX 10' Display (Center)

Total Graphic Area: 117.25" x 90.5" Total Safe Area: 111.25" x 84.5" Please include a 3" margin on all four edges where no text, logos, etc. are placed. (For Reference Only)