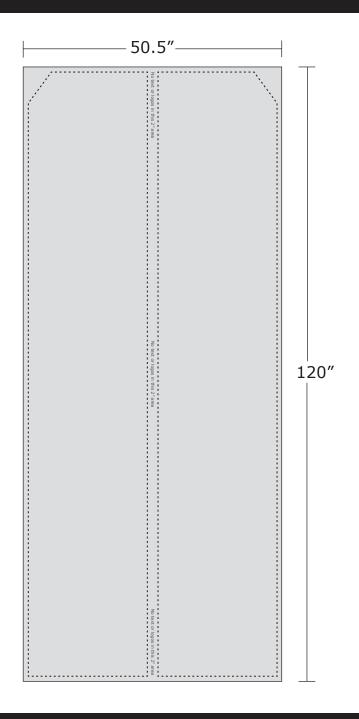

## SPECIFICATIONS FOR SUPPLYING PRINT READY ARTWORK

**FEATHER FLAGS -** 120" Double Sided - 25.25x120

Total Graphic Area: 50.5" x 120"

Total Safe Area: 23.25" x 118" (each side)

Place all information in safe area 1" from edges and 4.5" from upper left corner. There should also be no text in the center 2"