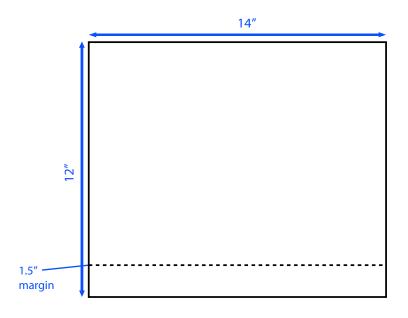

## TRANSMITTING FILES

ONLINE:

- https://www.postupstand.com/uploadartwork
- recipient email address: sales@postupstand.com

Design poster at 14" x 12" (document size). Use 1.5" bottom margin as a reference ONLY when designing. Do not place any text/logos outside of these margins to allow banner to be inserted into

POSTER SIZE AND MARGINS

hardware.

\* Have background color or image run the full 12" length of file.

Email: sales@postupstand.com Phone: 800-935-3534

Fax: 216-332-0531 www.postupstand.com