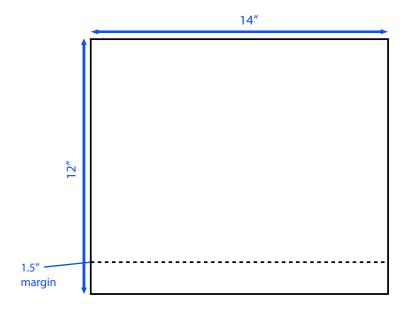

## **POSTER SIZE AND MARGINS**

Design poster at 14" x12" (document size). Use 1.5" bottom margin as a reference **ONLY** when designing. Do not place any text/logos outside of these margins to allow banner to be inserted into hardware.

\* Have background color or image run the full 12" length of file.

Phone: 1-877-223-6540 Email: sales@trtbanners.com

www.trtbanners.com

<sup>\*</sup>All files should be "high resolution". Files should have a minimum resolution of 150dpi when at FULL size.