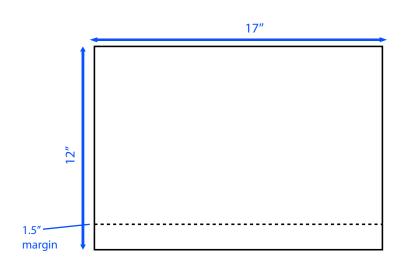

## TRANSMITTING FILES

ONLINE:

https://www.postupstand.com/uploadartworkrecipient email address: sales@postupstand.com

POSTER SIZE AND MARGINS Design poster at 17" x 12" (document size). Use 1.5" bottom margin as a reference ONLY when designing. Do not place any text/logos outside of these margins to allow banner to be inserted into hardware.

\* Have background color or image run the full 12" length of file.

Phone: 800-935-3534

Email: sales@postupstand.com

Fax: 216-332-0531

www.postupstand.com