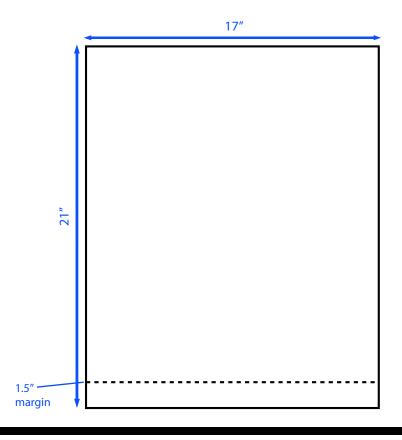

## POSTER SIZE AND MARGINS

Design poster at 17" x 21" (document size). Use 1.5" bottom margin as a reference ONLY when designing. Do not place any text/logos outside of these margins to allow banner to be inserted into hardware.

\* Have background color or image run the full 21" length of file.

Phone: 800-935-3534 Email: sales@postupstand.com

Fax: 216-332-0531 www.postupstand.com