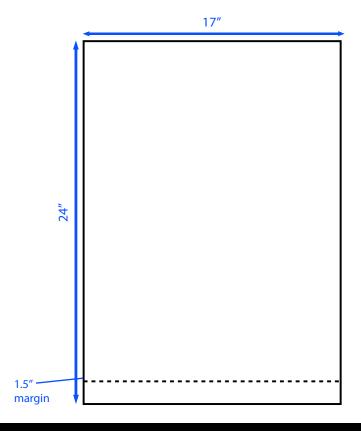

## POSTER SIZE AND MARGINS

Design poster at 17" x 24" (document size). Use 1.5" bottom margin as a reference ONLY when designing. Do not place any text/logos outside of these margins to allow banner to be inserted into hardware.