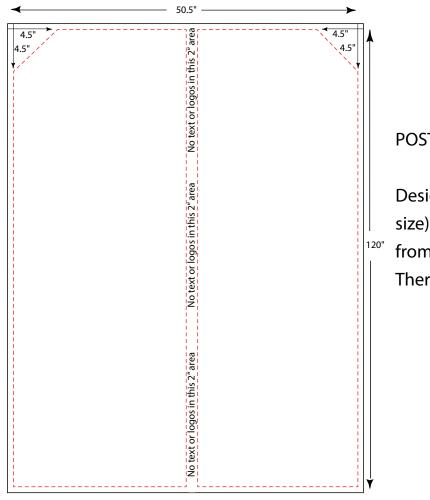

## POSTER SIZE AND MARGINS

Design poster at 50.5" x 120" (document size). Place all information in safe area 1" from edges and 4.5" from upper left corner. There should also be no text in the center 2".