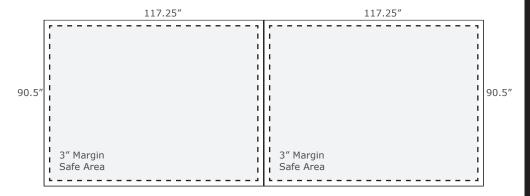

#### Display consists of (2) 10' units.

If art is different for each 10' panel please supply two separate art files

Total Graphic Area: 117.25" x 90.5" (per unit) Total Safe Area: 111.25" x 84.5" (per unit)

Please include a 3" margin on all four edges where no text, logos, etc. are placed.

(For Reference Only)