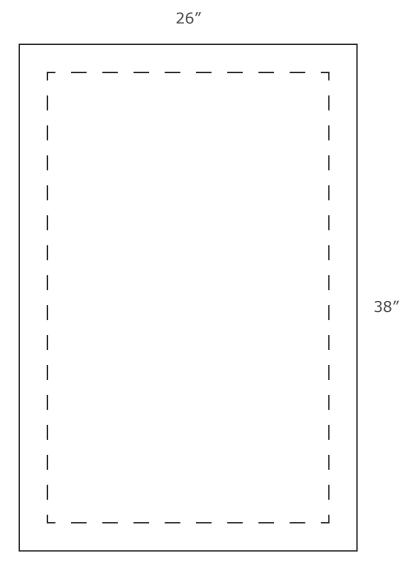

## **SEG WALL** 26" x 38"

Total Graphic Area: 26" x 38" Total Safe Area: 22" x 34"

Please include 2" of area around all four edges where no text, logos, etc. are placed. (For Reference Only)