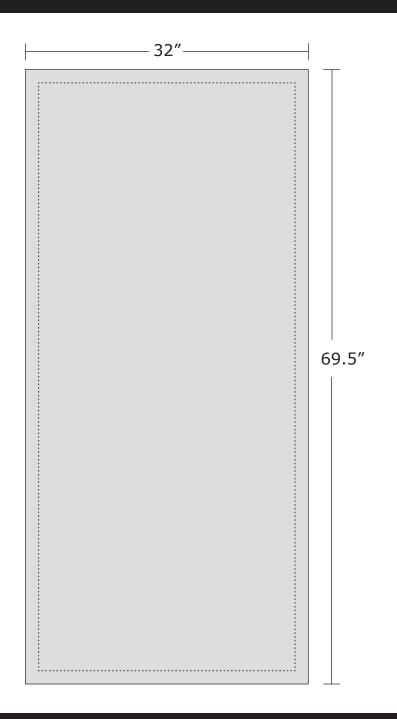

# X-FRAME BANNER DISPLAY 32x69.5

Total Graphic Area:  $32" \times 69.5"$ 

Total Safe Area: 29" x 66"

Please be sure to include a 1.5" margin

around edge for safe area.