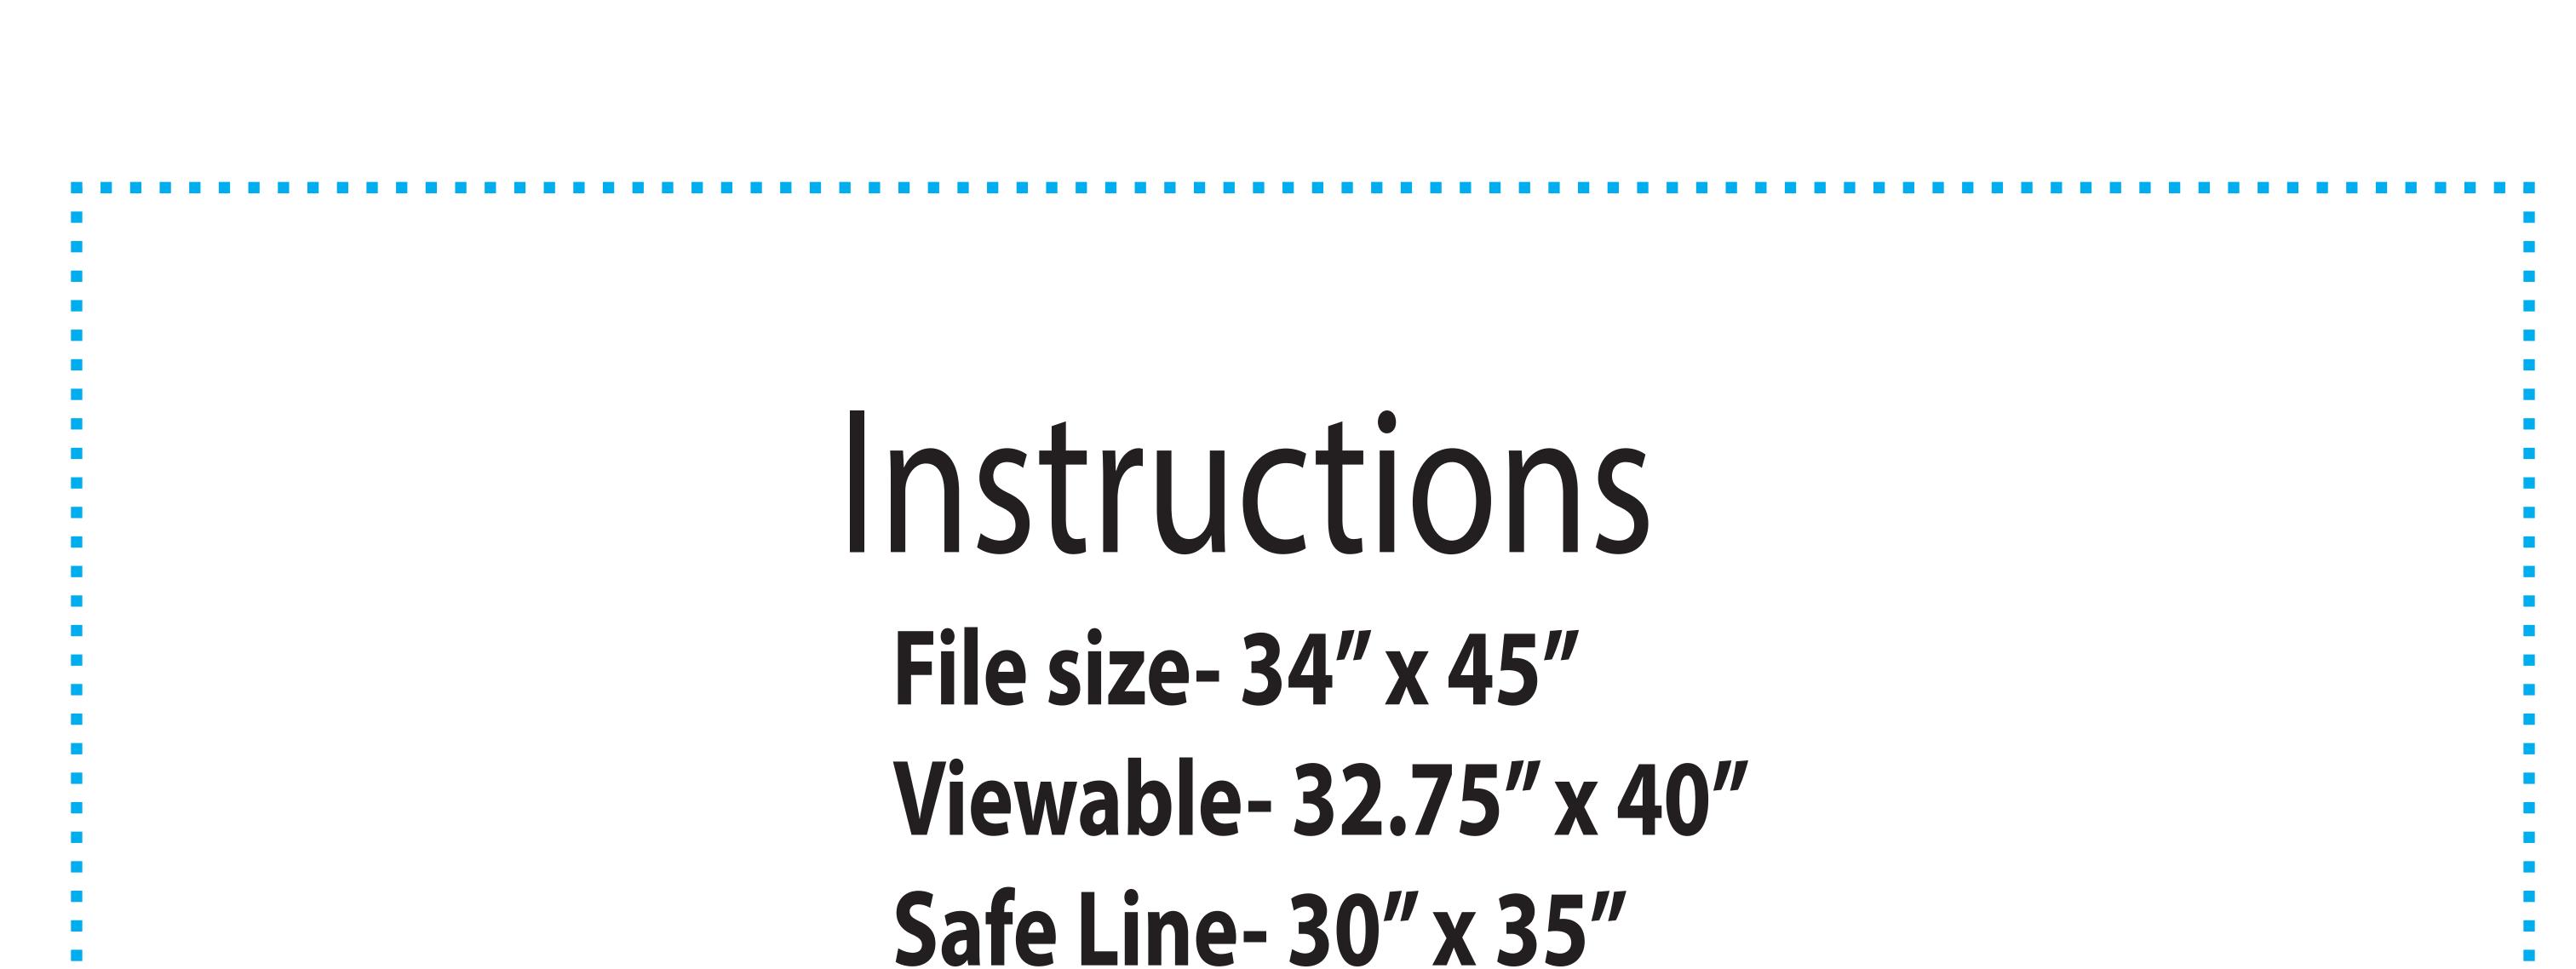

## Bleed Line

Art elements must extend to this line to account for slight inaccuracies when trimming

## Trim Line

Any text/logo/images past this line will be trimmed off

Safety Line Important text/logos should not extend past this line

## . File color mode must be CMYK

. All text must be outlined (type Menu -> Create Outlines)

| . Embed or include linked images in seperate folder                                                                                                       |
|-----------------------------------------------------------------------------------------------------------------------------------------------------------|
| . If Pantone color matching in required,<br>specify the colors in the artwork                                                                             |
| . Resolution must 150 ppi at full size                                                                                                                    |
| . Make sure to turn off or delete all other layers on<br>finished artwork before sending and make sure artwork<br>is a flatten file (if using Photoshop). |
|                                                                                                                                                           |