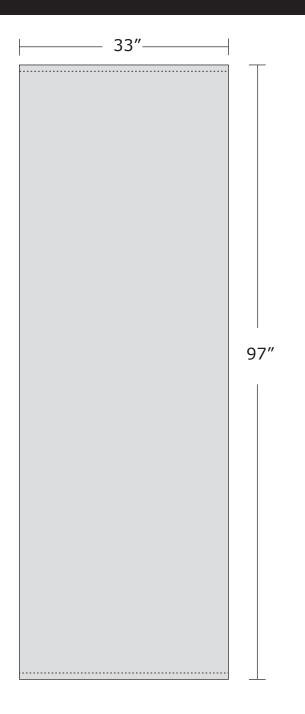

### **RETRACTABLE BANNERS -** 33x96

Total Graphic Area: 33" x 97" Total Safe Area: 33" x 95"

Please be sure to include a 1" margin at the Top & bottom.

(For Reference Only)