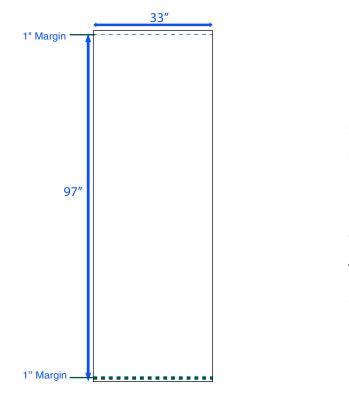

## POSTER SIZE AND MARGINS

Design poster at 33"x97" (document size). Use 1" margins as a reference **ONLY** when designing. Do not place any text/logos outside of these margins, in case poster should wrap into stand.