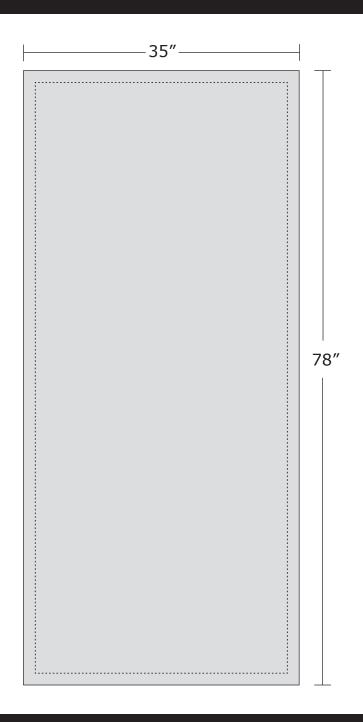

# X-FRAME BANNER DISPLAY 35x78

Total Graphic Area: 35" x 78" Total Safe Area: 32" x 75"

Please be sure to include a 1.5" margin around edge for safe area.