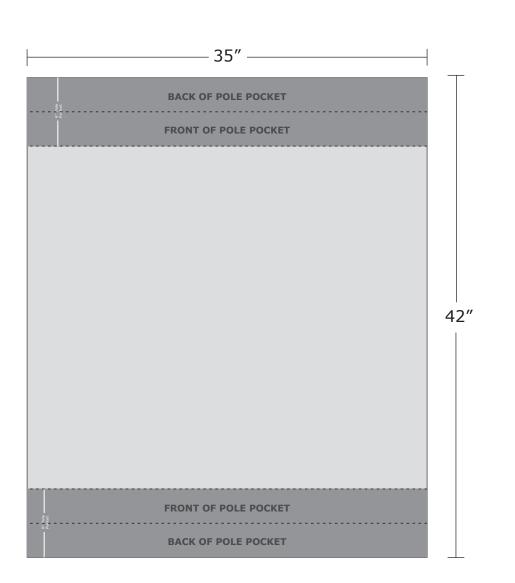

#### ALUMINIUM ROD BANNERS Single Sided - 36x36

Total Graphic Area: 35" x 42"

Total Safe Area: 35" x 30"

Total Live Area: 35" x 36"

Use 6" margins as a reference ONLY when designing. Do not place any text/logos outside of these margins in case pole pockets disrupt artwork