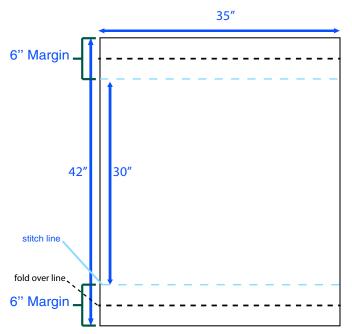

## POSTER SIZE AND MARGINS

Design poster at 35"x42"" (document size). Use 6" margins as a reference **ONLY** when designing. Do not place any text/logos outside of these margins in case pole pockets disrupt artwork.

\* Have background color or image run the full 42" length of file. DO NOT leave white space inside of margins it may show after pole pockets are sewn.