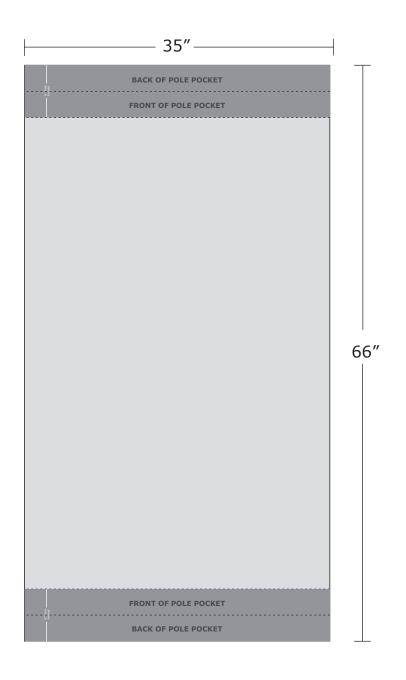

#### **ALUMINIUM ROD BANNERS**

Single Sided - 36x60

Total Graphic Area: 35" x 66" Total Safe Area: 35" x 54" Total Live Area: 35" x 60"

Use 6" margins as a reference ONLY when designing. Do not place any text/logos outside of these margins in case pole pockets disrupt artwork