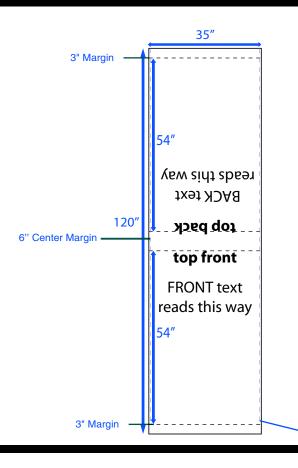

## **POSTER SIZE AND MARGINS**

Design poster at 35"x120" (document size). Use 6" center margin, and 3" top and bottom margins as a reference **ONLY** when designing. A stitch line will be on the left and right sides at 0.5" from the edge. Do not place any text/logos outside of these margins in case pole pockets disrupt artwork. The center of the banner is the fold at the top (6")

\* Have background color or image run the full 120" length of file. DO NOT leave white space inside of margins it may show after pole pockets are sewn.

Phone: 1-877-223-6540 Email: sales@trtbanners.com