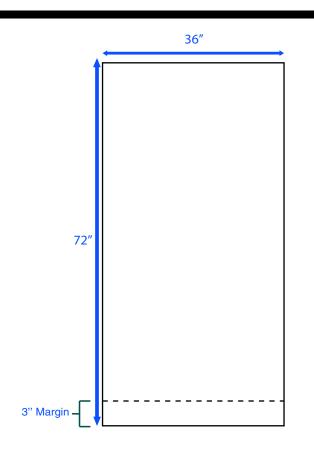

## POSTER SIZE AND MARGINS

Design poster at 36" x 72" (document size). Use 3" margin as a reference **ONLY** when designing. Do not place any text/logos outside of this margin.

\* Have background color or image run the full 72" length of file. DO NOT leave white space for bottom margin.