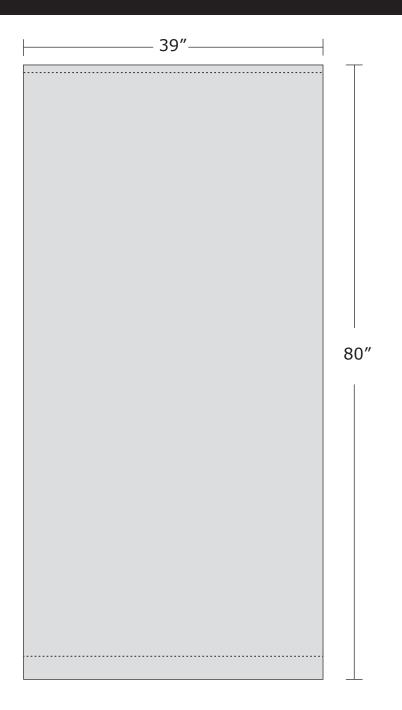

#### **RETRACTABLE BANNERS -** 39x80

Total Graphic Area: 39" x 80" Total Safe Area: 39" x 76"

Please be sure to include a 1" margin at the Top & a 3" Margin at the bottom.

(For Reference Only)