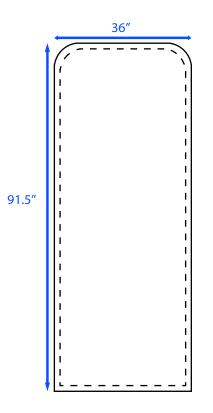

## POSTER SIZE AND MARGINS

Design poster at 36" x 91.5" (document size). Use 1.5" margins as a reference ONLY when designing. Do not place any text/logos outside of these margins \* Have background color or image run the full 36" x 91.5" length of file. Please DO NOT

leave white space inside of margins.

Phone: 800-935-3534

Email: sales@postupstand.com

Fax: 216-332-0531

www.postupstand.com