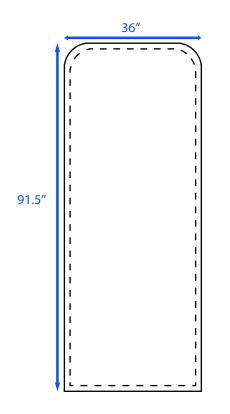

## POSTER SIZE AND MARGINS

Design poster at 36" x 91.5" (document size). Use 1.5" margins as a reference **ONLY** when designing. Do not place any text/logos outside of these margins

\* Have background color or image run the full 36" x 91.5" length of file. Please DO NOT leave white space inside of margins.