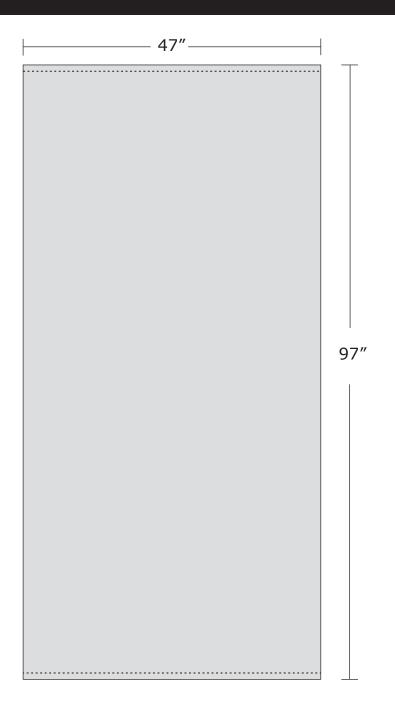

### **RETRACTABLE BANNERS -** 47x96

Total Graphic Area: 47" x 97" Total Safe Area: 47" x 95"

Please be sure to include a 1" margin at the Top & bottom.

(For Reference Only)