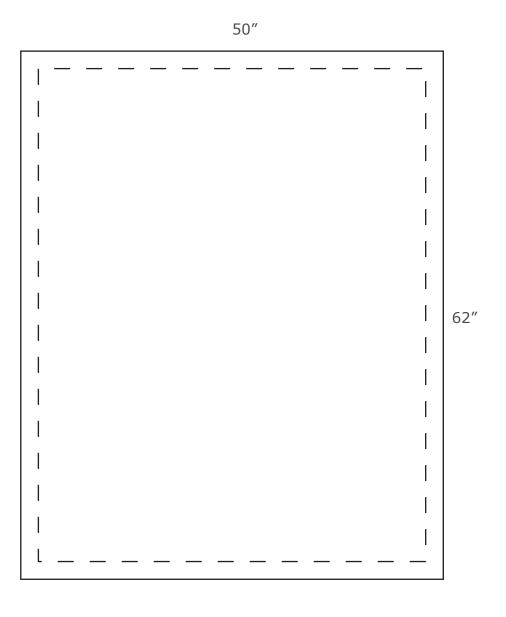

## **SEG WALL** 50" x 62"

Total Graphic Area: 50" x 62" Total Safe Area: 46" x 58"

Please include 2" of area around all four edges where no text, logos, etc. are placed. (For Reference Only)