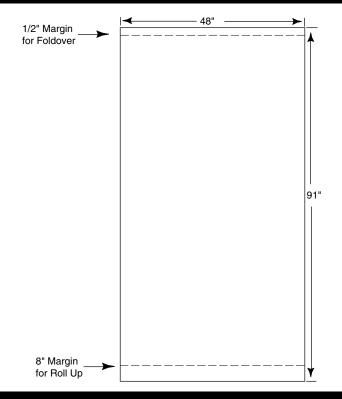

## POSTER SIZE AND MARGINS

Design poster at 48" x 91" (document size). Use 1/2" and 8" margins as a reference ONLY when designing. Do not place any text/ logos outside of these margins, in case poster should wrap into stand.

\* Have background color or image run the full 91" length of file. DO NOT leave white space inside margins- it may show when poster is upright in stand.

POST-UP STAND

Fax: 216-332-0531 Email: sales@postupstand.com