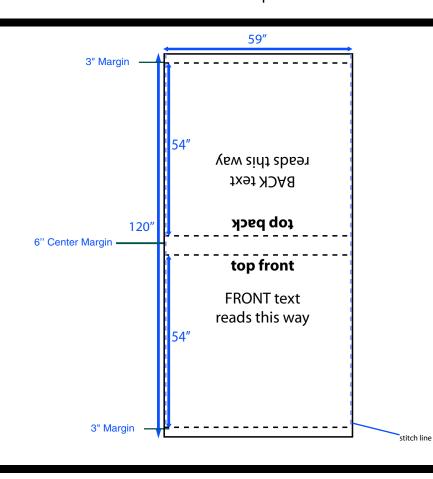

## **POSTER SIZE AND MARGINS**

Design poster at 59"x120"" (document size). Use 6" center margin, and 3" top and bottom margins as a reference **ONLY** when designing. A stitch line will be on the left and right sides at 0.5" from the

edge. Do not place any text/logos

outside of these margins in case pole

pockets disrupt artwork. The center of the banner is the fold at the top (6")

\* Have background color or image run the full 120" length of file. Do not leave white space inside of margins—it may show after pole pockets are sewn.