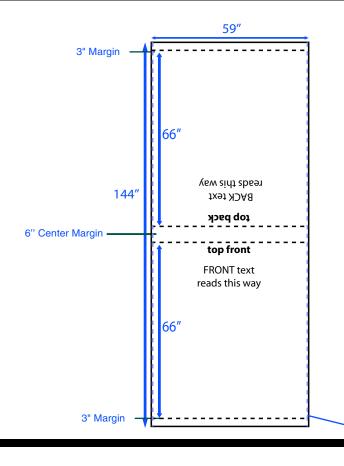

## **POSTER SIZE AND MARGINS**

Design poster at 59"x144" (document size). Use 6" center margin, and 3" top and bottom margins as a reference **ONLY** when designing. A stitch line will be on the left and right sides at 0.5" from the edge. Do not place any text/logos outside of these margins in case pole pockets disrupt artwork. **The center of the banner is the fold at the top (6")** 

\* Have background color or image run the full 144" length of file. DO NOT leave white space inside of margins it may show after pole pockets are sewn.

TRT

Phone: 1-877-223-6540 Email: sales@trtbanners.com