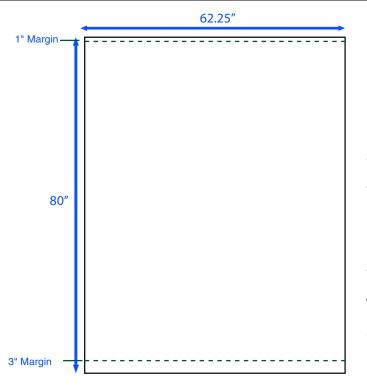

## POSTER SIZE AND MARGINS

Design poster at 62.25"x80" (document size). Use 1" and 3" margins as a reference **ONLY** when designing. Do not place any text/logos outside of these margins, in case poster should wrap into stand.

\* Have background color or image run the full 80" length of file. DO NOT leave white space inside margins- it may show when poster is upright in stand.

Phone: 1-877-223-6540 Email: sales@trtbanners.com