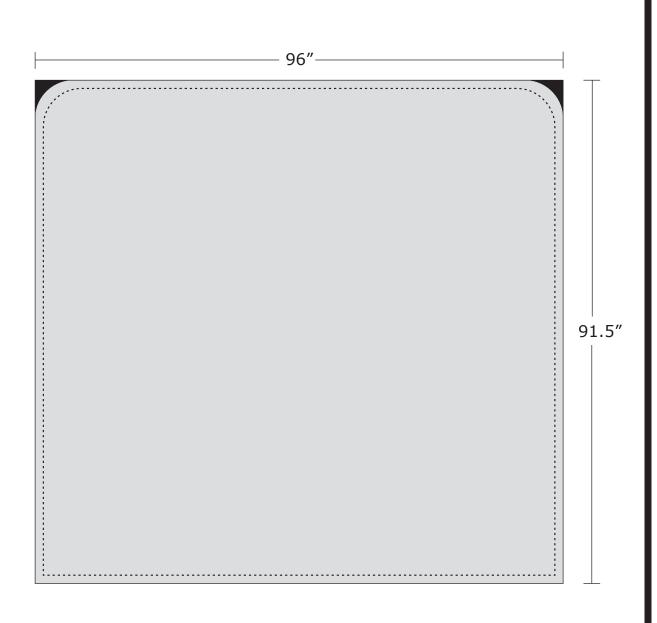

# **ELEGANCE FABRIC DISPLAY 8'**

Total Graphic Area: 96" x 91.5" Total Safe Area: 93" x 88.5"

Please be sure to include a 1.5" margin around edge for safe area.