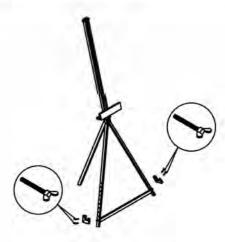

STEP 2

Fix front feet at bottom with connecting bar by using 2 M4X25 screws.

STEP 3

by tightening tray fixing block from the back with M4X30 screw.

The height of the tray can be adjusted.

STEP 4

Assemble the acrylic tray to the front Select a desired height and attach 1 acrylic hook to each front leg using M4X25 screws.