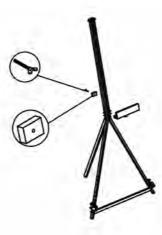

STEP 2

Fix front feet at bottom with connecting bar by using 2 M4X25 screws.

STEP 3

by tightening tray fixing block from the back with M4X30 screw.

The height of the tray can be adjusted.

STEP 4

Assemble the acrylic tray to the front Select a desired height and attach 1 acrylic hook to each front leg using M4X25 screws.