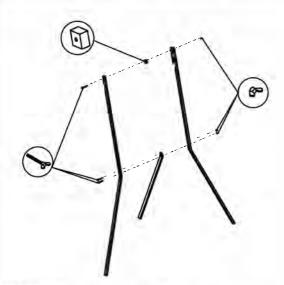

## ASSEMBLY INSTRUCTIONS

ACEASFLTRI - Floor Acrylic Easel Tripod

V19.09

Scan QR code to visit the product page:

Wing Screw M4X40

3 pcs

Connecting Block

Wing Screw M4X25 6 pcs

Wing Screw M4X30

Wing Nut M4

1 pcs

3 pcs

Tray Fixing Block

If you have any questions regarding our products, please visit us at www.displays2go.com or contact D2G customer service at 844-221-3388.

STEP 1

"Sandwich" the back leg and connecting block between 2 front legs as shown above. Fix the leg assembly with M4X40 screws and M4 wing nuts.