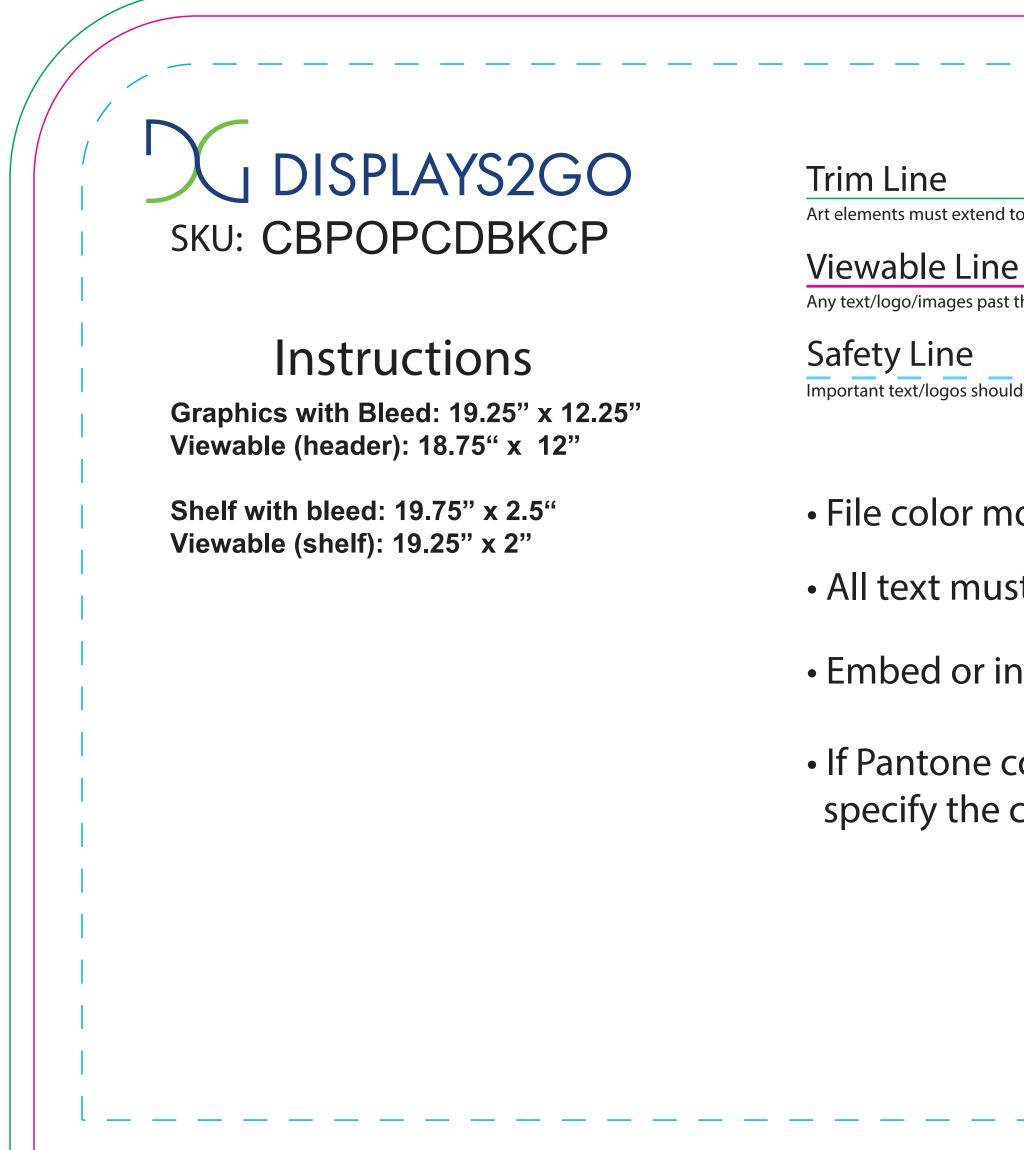

|                                                                  | $\backslash \rangle$ |  |
|------------------------------------------------------------------|----------------------|--|
|                                                                  |                      |  |
|                                                                  |                      |  |
| nd to this line to account for slight inaccuracies when trimming |                      |  |
| 1e                                                               | ·<br>                |  |
| ast this line will be trimmed off                                |                      |  |
| ould not extend past this line                                   |                      |  |
|                                                                  | l                    |  |
|                                                                  |                      |  |
| node must be CMYK                                                |                      |  |
| ust be outlined (type Menu -> Create Outlines)                   |                      |  |
|                                                                  |                      |  |
| include linked images in separate folder                         |                      |  |
| color motobio a ic roquirod                                      |                      |  |
| color matching is required,<br>e colors in the artwork           |                      |  |
| 2 COLOTS ITI THE ALTWORK                                         | l                    |  |
|                                                                  |                      |  |
|                                                                  |                      |  |
|                                                                  |                      |  |
|                                                                  | <br>                 |  |
|                                                                  |                      |  |
|                                                                  |                      |  |
|                                                                  |                      |  |
|                                                                  |                      |  |