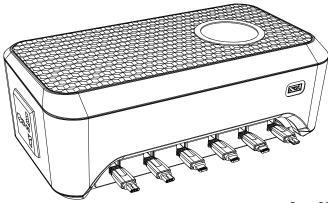

## A. Description and Function:

Your Counter Power DXL can charge 7 devices simultaneously. It also provides one universal type power outlet and one USB port for charging any laptop computer and other devices.