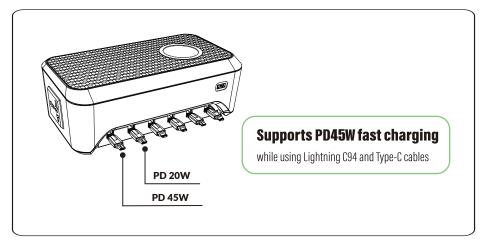

## G. Specifications:

| SKU    | CHRTDXL                                                                                                                                                           |
|--------|-------------------------------------------------------------------------------------------------------------------------------------------------------------------|
| Input  | 100-240 Vac 50/60Hz                                                                                                                                               |
| Output | 1 x PD45W, 1 x PD20W, 4 x 5V/3A (Max) USB Port QC 3.0, Qi 5V/2A Universal Socket 1x100-240Vac 5A Max 50/60Hz Max Power 100 Vac 600W 50/60Hz-240 Vac 1200W 50/60Hz |