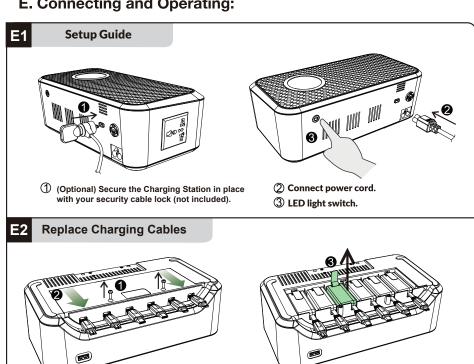

## E. Connecting and Operating:

(1) Remove 2 screws from the bottom.

(2) Remove the Bottom Panel Cover.

3 Change of Cable boxes.

(4) Restore the Bottom Panel Cover.