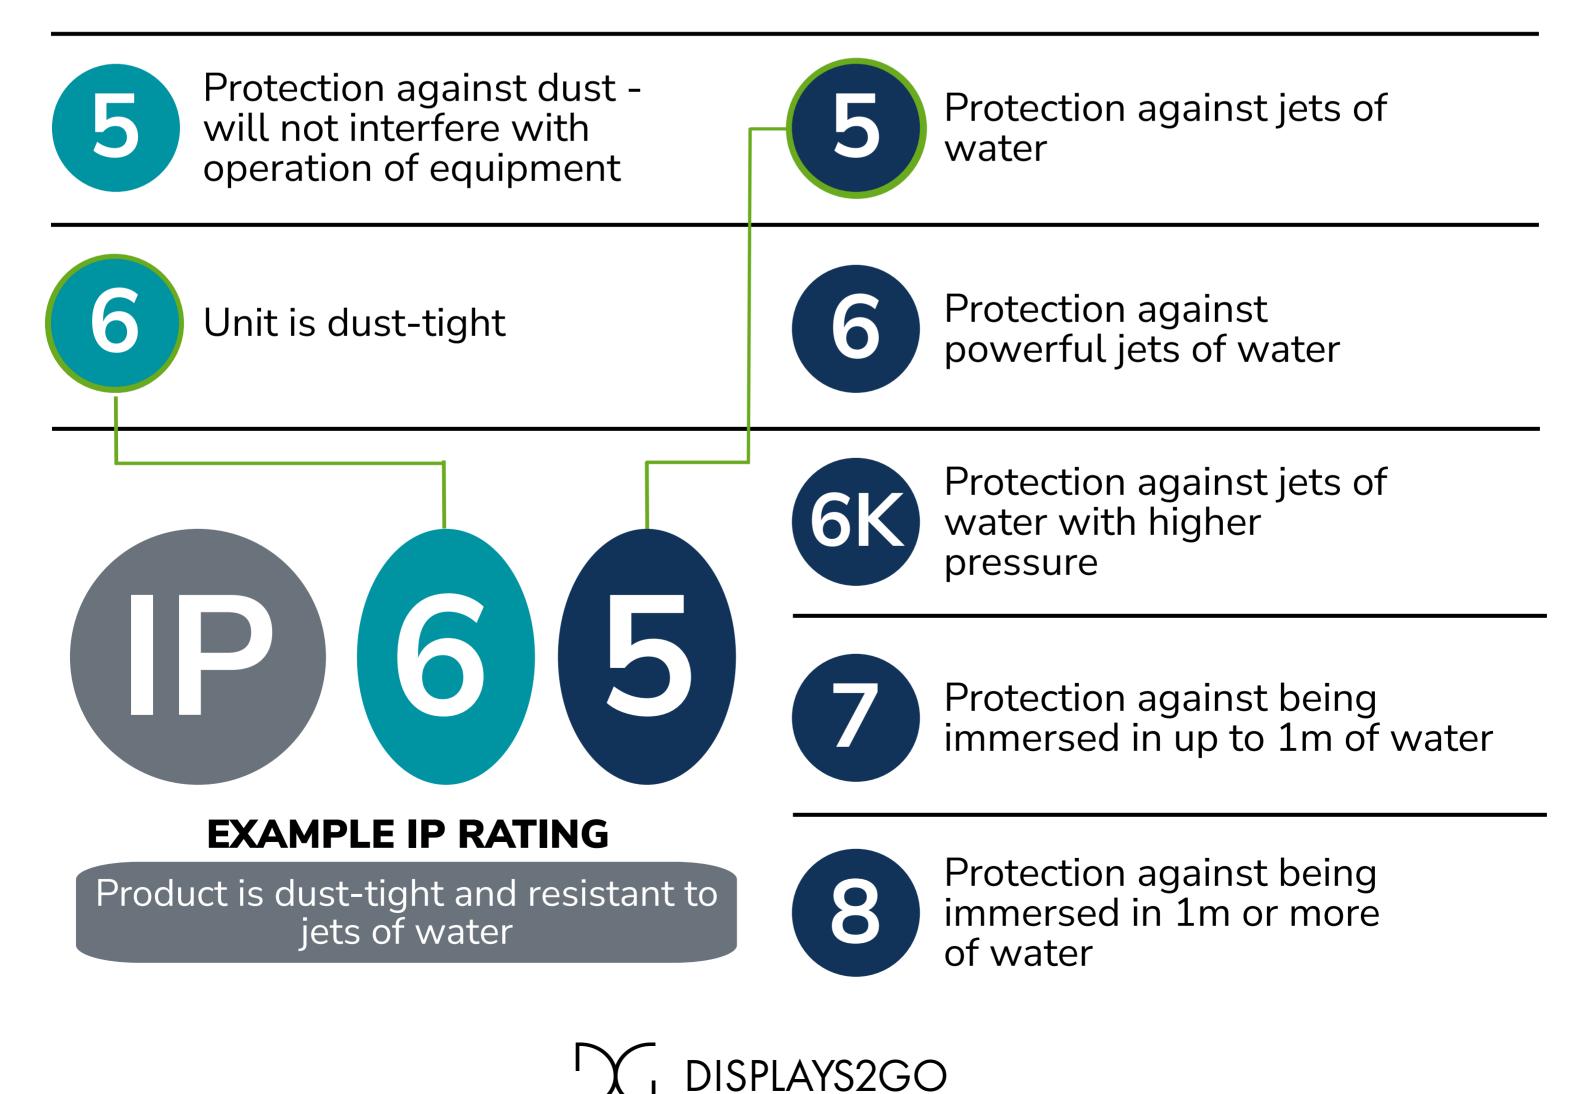

## IP (INGRESS PROTECTION) RATING GUIDE

The level of protection offered by an electrical enclosure from solids and liquids. The rating is displayed as a combination of the digits from these two columns.

## Solids

## Liquids

No protection against ingress or contact of solids

Not rated for protection

Protection against solid objects larger than 50mm

Protection against dripping or vertically falling water

Protection against against solid objects larger than 12.5mm

Protection against dripping water at a 15degree angle

Protection against solid objects larger than 2.5mm

Protection against spraying water

Protection against

Protection against splashing water or sprays up to 60-degrees from vertical

solid objects larger than 1mm