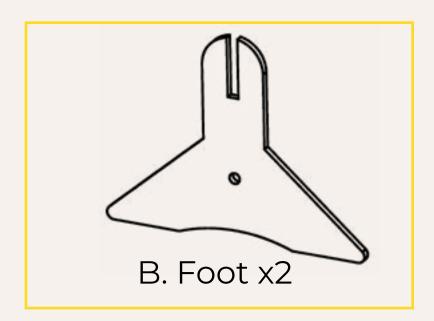

#### PARTS DIAGRAM

1. Slot feet into grooves at the base of the back panel.

## ASSEMBLY INSTRUCTIONS

- 2. Slot connecting tube piece to back panel using screw, as shown. Repeat for each hole on back panel (x6).
  - 3. Repeat step 2 on back side of the back panel. (x6)

(Unit is double-sided.)