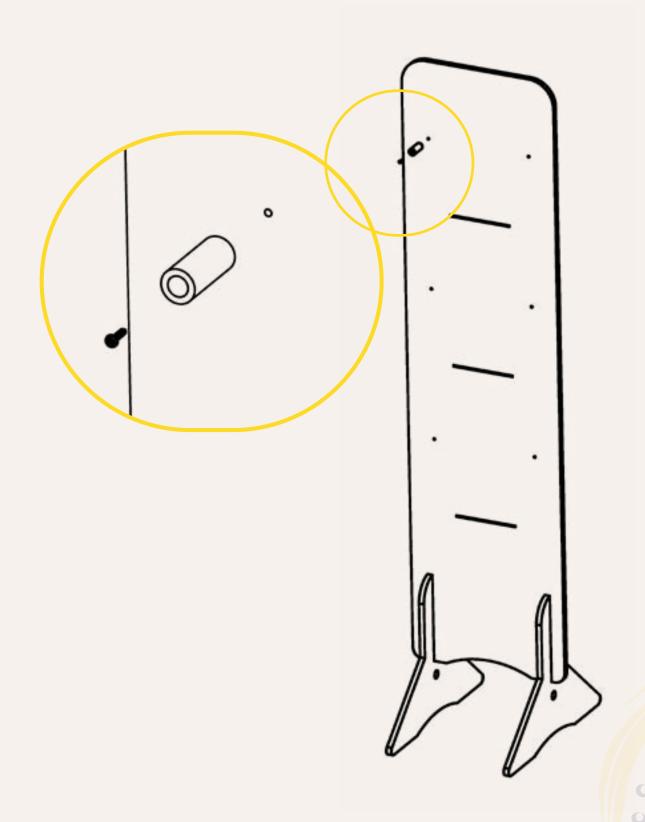

## ASSEMBLY INSTRUCTIONS

- 2. Slot connecting tube piece to back panel using screw, as shown. Repeat for each hole on back panel (x6).
  - 3. Repeat step 2 on back side of the back panel. (x6)

(Unit is double-sided.)