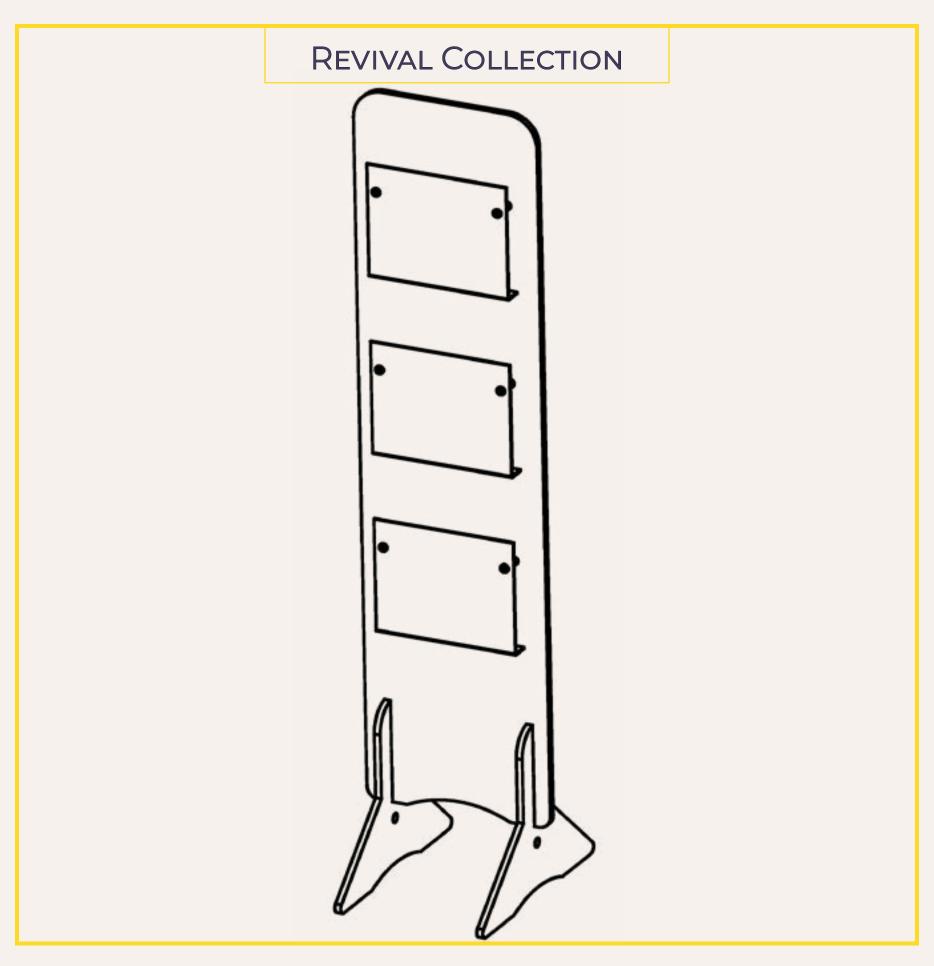

### USER GUIDE

#### PARTS DIAGRAM

1. Slot feet into grooves at the base of the back panel.