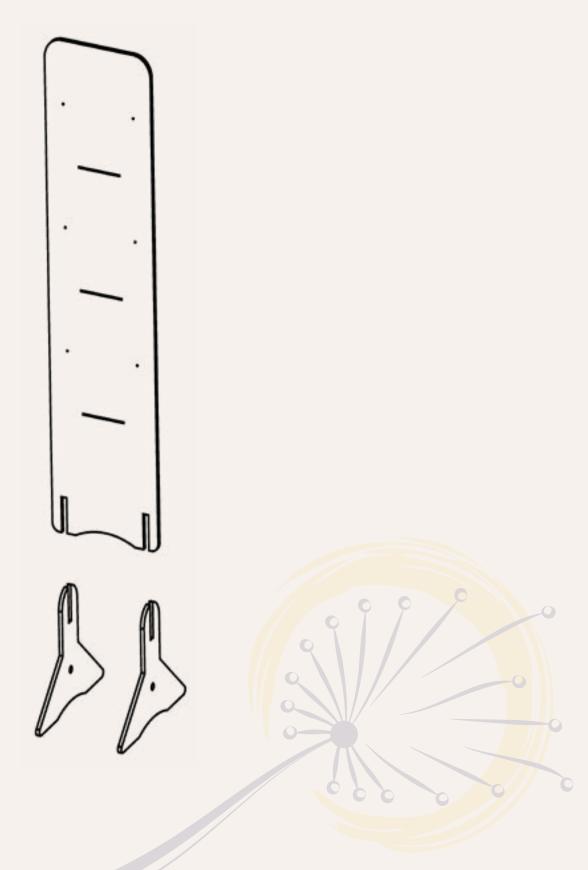

SKU: DBPSU

## Standing Literature Holder USER GUIDE



#### Table of Contents

### USER GUIDE









#### PARTS DIAGRAM



1. Slot feet into grooves at the base of the back panel.

## ASSEMBLY INSTRUCTIONS



- 2. Slot connecting tube piece to back panel using screw, as shown. Repeat for each hole on back panel (x6).
  - 3. Repeat step 2 on back side of the back panel. (x6)

(Unit is double-sided.)

# ASSEMBLY INSTRUCTIONS



3. Affix pocket to back panel using pegs to secure. Slot peg into tube. (x2)

Repeat for each pocket, three on each side. (x6)E

The assembly is finished.

# ASSEMBLY INSTRUCTIONS

# THANK YOU FOR SPREADING THE SEEDS OF SUSTAINABILITY AND HELPING TO PROTECT OUR PLANET.



HAVE A QUESTION? GET IN TOUCH WITH OUR DANDELION REPRESENTATIVES AT: 888-257-6639

#### CONTACT US