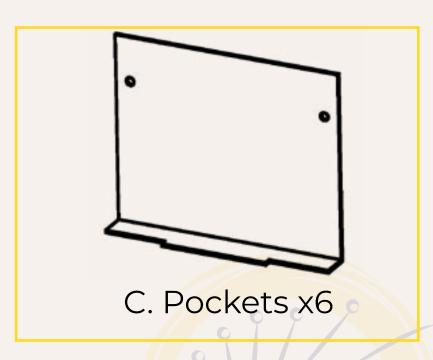

# ASSEMBLY INSTRUCTIONS

3. Affix pocket to back panel using pegs to secure. Slot peg into tube. (x2)

Repeat for each pocket, three on each side. (x6)E

The assembly is finished.