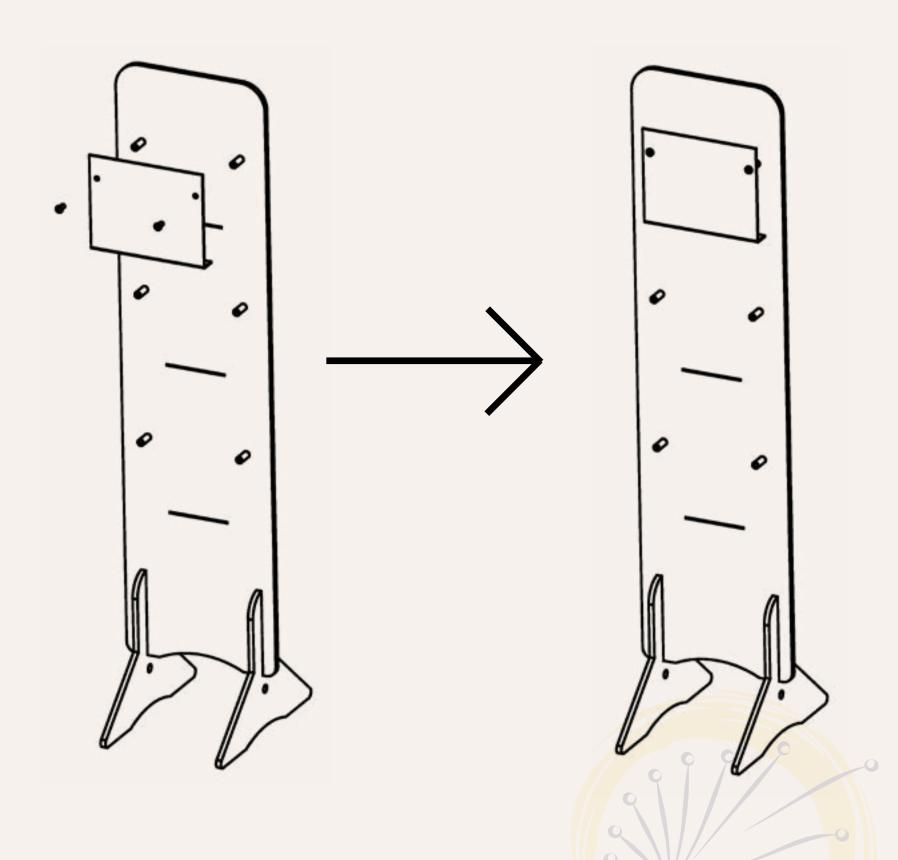

# ASSEMBLY INSTRUCTIONS

3. Affix pocket to back panel using pegs to secure. Slot peg into tube. (x2)

Repeat for each pocket, three on each side. (x6)E

The assembly is finished.