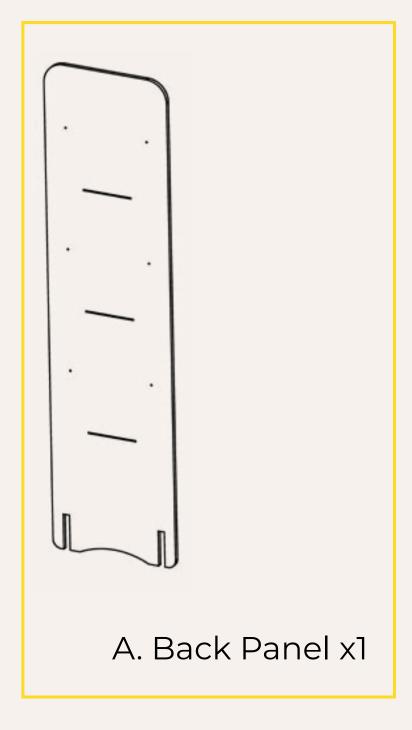

#### PARTS DIAGRAM

1. Slot feet into grooves at the base of the back panel.

## ASSEMBLY INSTRUCTIONS

- 2. Slot connecting tube piece to back panel using screw, as shown. Repeat for each hole on back panel (x6).
  - 3. Repeat step 2 on back side of the back panel. (x6)

(Unit is double-sided.)