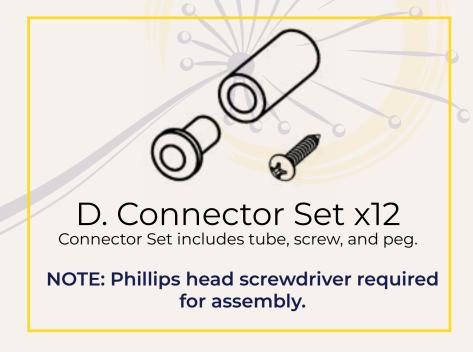

SKU: DBPSU

## Standing Literature Holder USER GUIDE



#### Table of Contents

### USER GUIDE









#### PARTS DIAGRAM



1. Slot feet into grooves at the base of the back panel.

## ASSEMBLY INSTRUCTIONS



- 2. Slot connecting tube piece to back panel using screw, as shown. Repeat for each hole on back panel (x6).
  - 3. Repeat step 2 on back side of the back panel. (x6)

(Unit is double-sided.)

# ASSEMBLY INSTRUCTIONS



3. Affix pocket to back panel using pegs to secure. Slot peg into tube. (x2)

Repeat for each pocket, three on each side. (x6)E

The assembly is finished.

# ASSEMBLY INSTRUCTIONS

# THANK YOU FOR SPREADING THE SEEDS OF SUSTAINABILITY AND HELPING TO PROTECT OUR PLANET.



HAVE A QUESTION? GET IN TOUCH WITH OUR DANDELION REPRESENTATIVES AT: 888-257-6639

#### CONTACT US