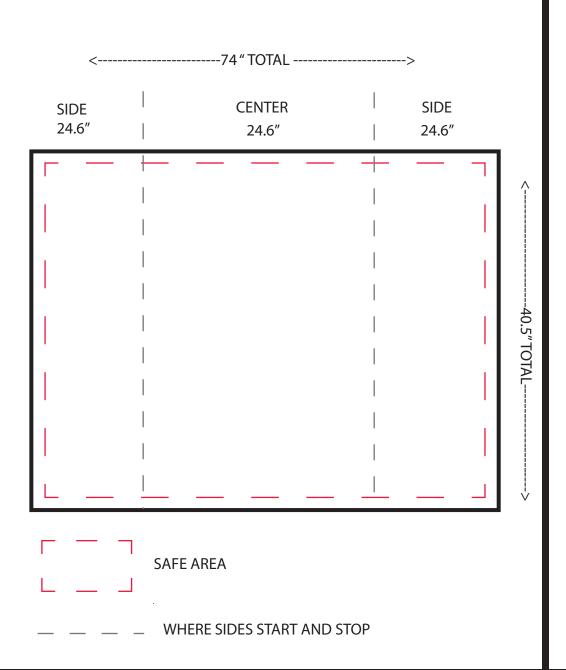

# TRIANGLE DISPLAY RACK 74" - WIDTH" × 40.5" HEIGHT"

Total Graphic Area: 74" W x 40.5" H Total Safe Area: 72" W x 38.5" H

Please include a 1" margin on all sides.

Do not place any important graphics in this area.