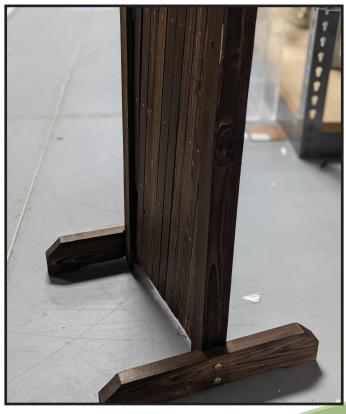

## **PARTS LIST**

1 Expanding wooden gate 2 Wooden feet 4 Screws Required for assembly: Phillips head screwdriver

1. Locate predrilled holes on each side of the wooden divider.

- 2. Line up pre-drilled holes on foot with holes on the divider. Insert and tighten screws.
- 3. Repeat on opposite side.