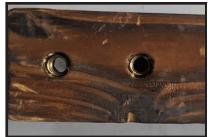

## **PARTS LIST**

1 Expanding wooden gate 2 Wooden feet 4 Screws Required for assembly: Phillips head screwdriver

1. Locate predrilled holes on each side of the wooden divider.

- 2. Line up pre-drilled holes on foot with holes on the divider. Insert and tighten screws.
- 3. Repeat on opposite side.