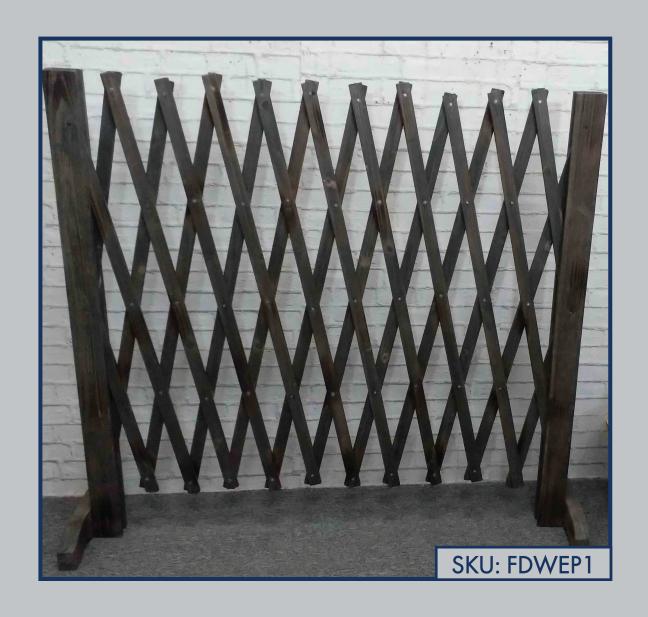

## ASSEMBLY INSTRUCTIONS Wooden Expanding Partition

## **PARTS LIST**

1 Expanding wooden gate 2 Wooden feet 4 Screws Required for assembly: Phillips head screwdriver

1. Locate predrilled holes on each side of the wooden divider.

- 2. Line up pre-drilled holes on foot with holes on the divider. Insert and tighten screws.
- 3. Repeat on opposite side.