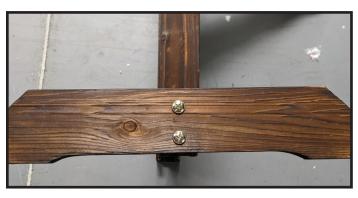

## **PARTS LIST**

1 Expanding wooden gate 2 Wooden feet 4 Screws Required for assembly: Phillips head screwdriver

1. Locate predrilled holes on each side of the wooden divider.

- 2. Line up pre-drilled holes on foot with holes on the divider. Insert and tighten screws.
- 3. Repeat on opposite side.