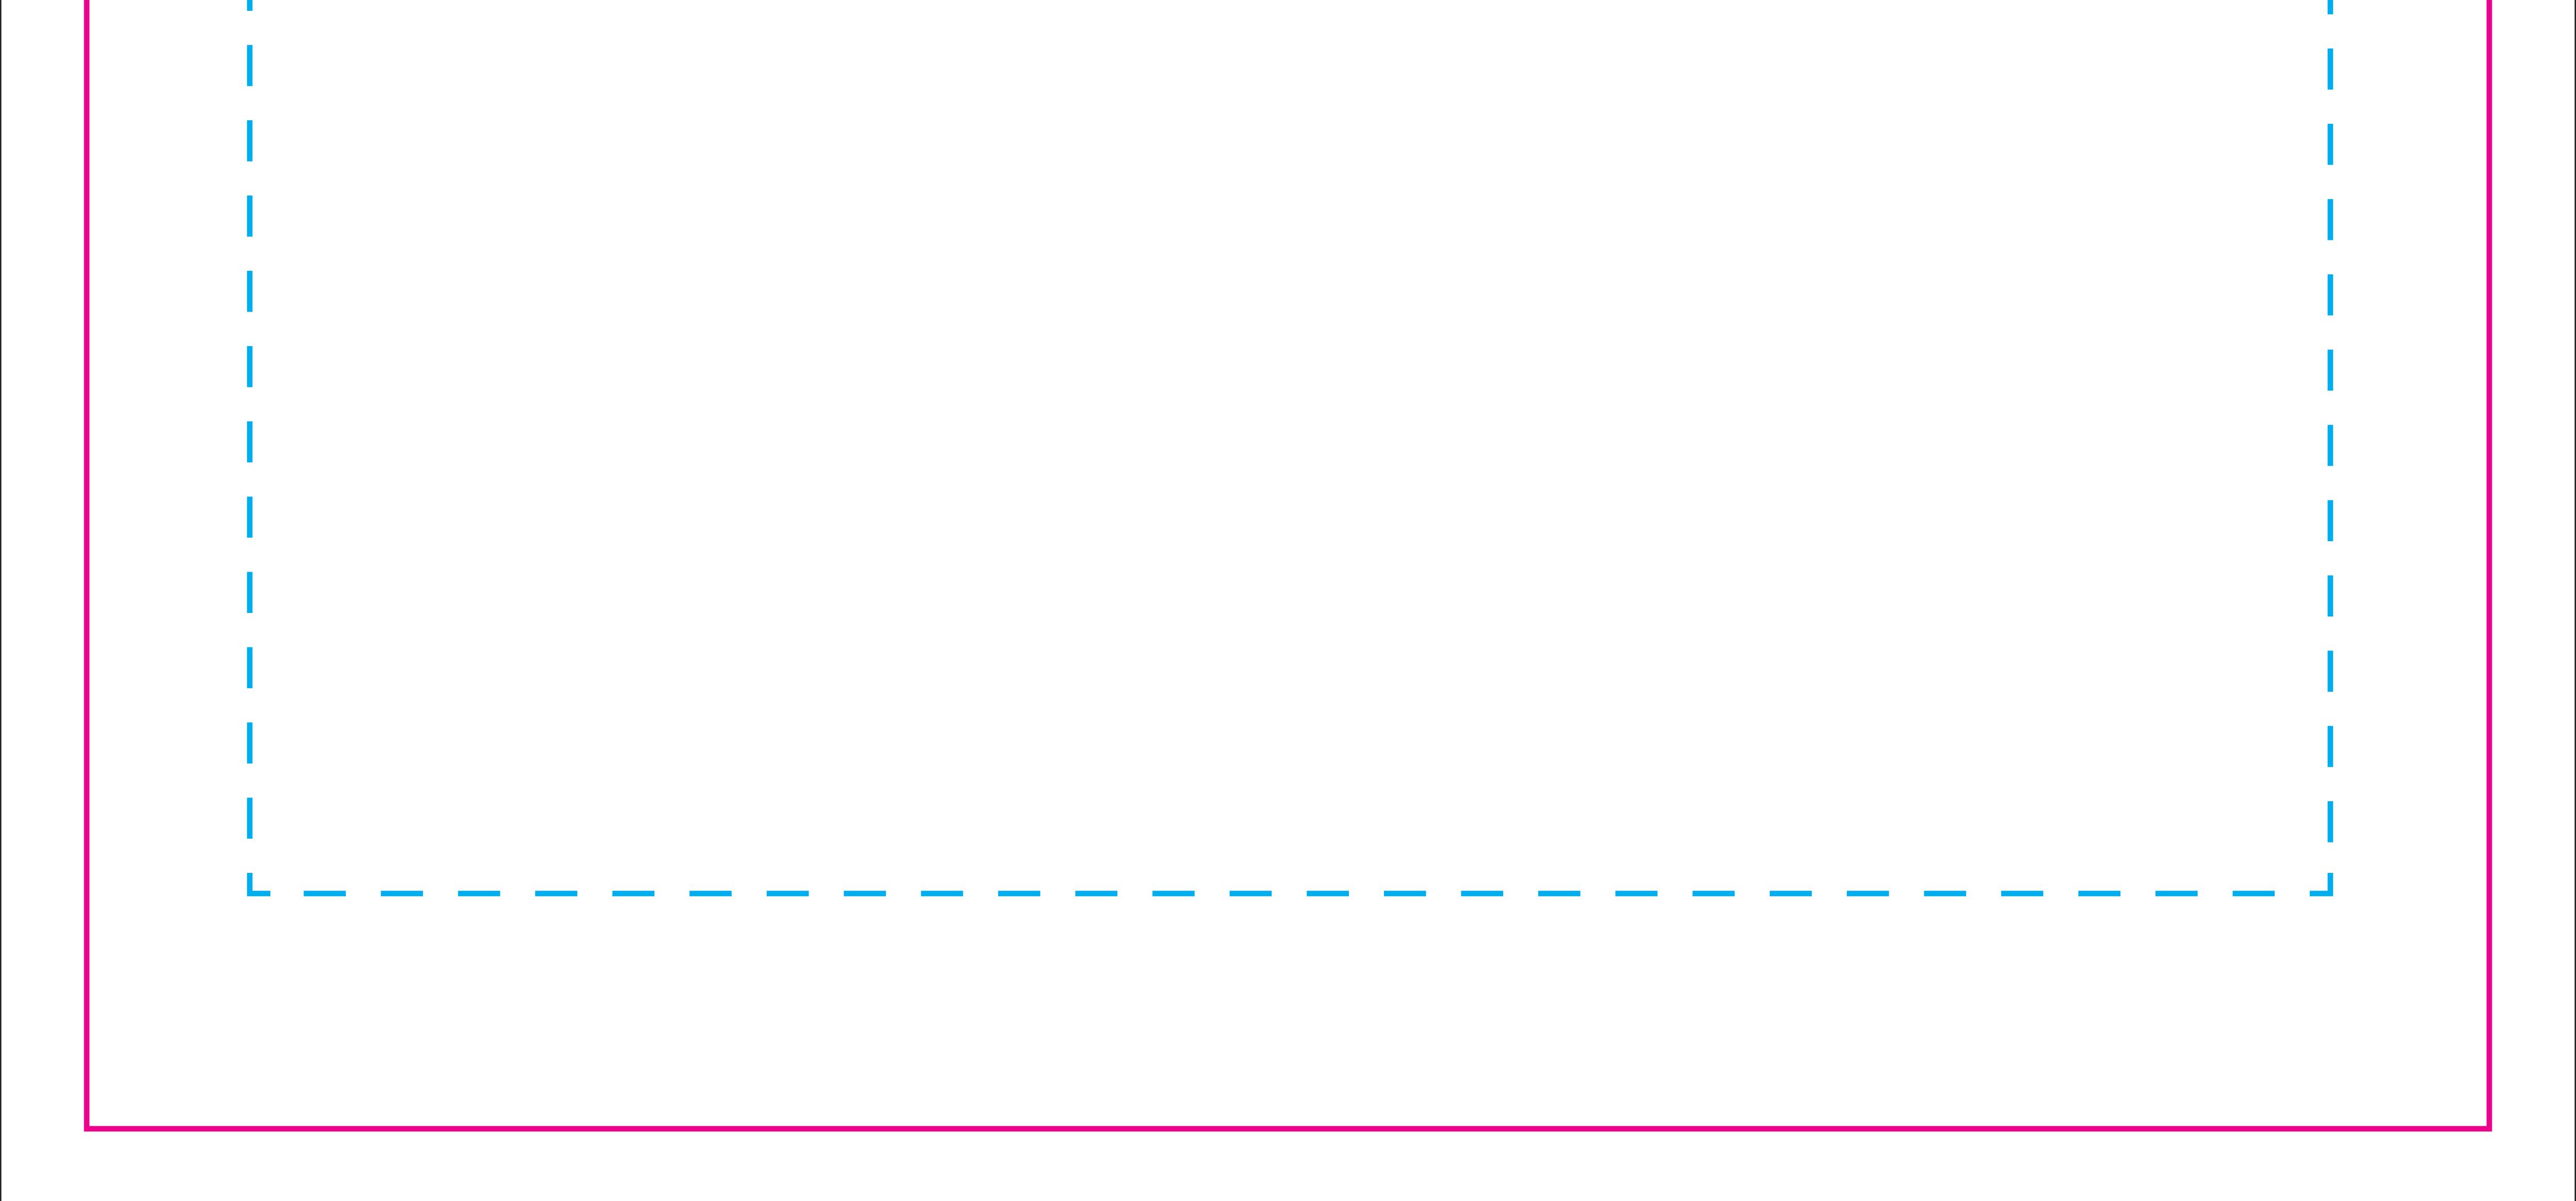

## Instructions

File size- 52" x 94" Viewable- 48" x 90" Safe Line- 42" x 82"

Art elements must extend to this line to account for slight inaccuracies when trimming

Trim Line

Any text/logo/images past this line will be trimmed off

Safety Line Important text/logos should not extend past this line

. File color mode must be CMYK

. All text must be outlined (type Menu -> Create Outlines)

. Embed or include linked images in seperate folder