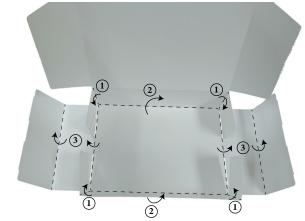

## **ASSEMBLY INSTRUCTIONS**

1. Fold small tabs inward at bottom first, then fold up flaps along creases. Fold up the side flaps along the cutouts then fold down over small tabs to form the box body.

3. Fold in the side tabs 90°, and fold down top flap. Insert tabs into the inward. Insert both side tabs into the slots on both sides.