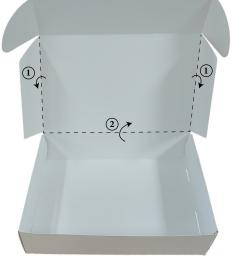

## **ASSEMBLY INSTRUCTIONS**

1. Fold small tabs inward at bottom first, then fold up flaps along creases. Fold up the side flaps along the cutouts then fold down over small tabs to form the box body.

3. Fold in the side tabs 90°, and fold down top flap. Insert tabs into the inward. Insert both side tabs into the slots on both sides.