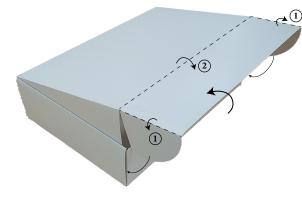

2. Fold up 2 side tabs on the box cover, then fold down the cover along crease to conceal side flaps within the box.

4. The gift box is now assembled.

If you have any questions regarding our products, please visit us at www.displays2go.com or contact D2g customer service 844-221-3388.