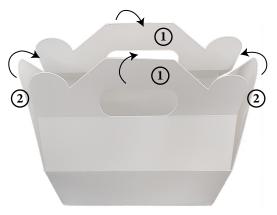

## **ASSEMBLY INSTRUCTIONS**

1. Square up the flat box.

2. Fold flaps inward along the creases at the bottom in sequences as shown below. Insert the tab into cutout on the other side.

3. Fold top handle flaps to the center along creases. Lower the handle flaps and fold the side flaps inward. Insert the round tabs into the cutouts on the side flaps.