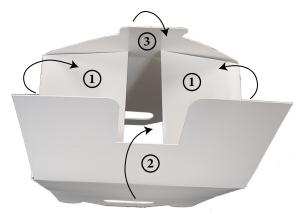

## **ASSEMBLY INSTRUCTIONS**

1. Square up the flat box.

2. Fold flaps inward along the creases at the bottom in sequences as shown below. Insert the tab into cutout on the other side.

3. Fold top handle flaps to the center along creases. Lower the handle flaps and fold the side flaps inward. Insert the round tabs into the cutouts on the side flaps.