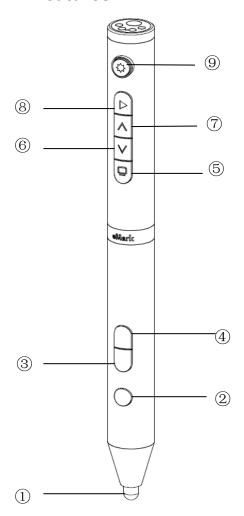

#### 1. Features

- ① Tip
- ② Shortcut Button(Supporting Windows 10)
- ③ Eraser
- 4 Color Change
- ⑤ Black Screen
- 6 Page Up
- Page Down
- Playing
- Laser