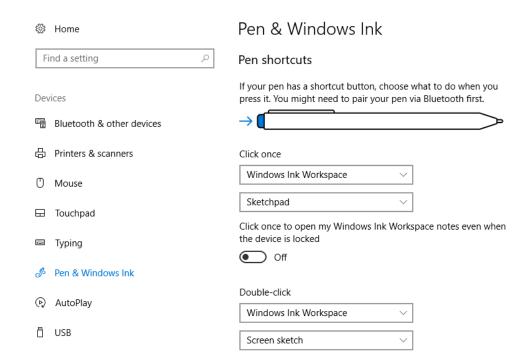

#### Restarting

If the Pen cannot pair, connect or write, reset the pen with a pin. Insert the pin into the hole at the top and press down to reset as shown below.

Set up the shortcut button (Only for Windows 10)

Custom setting are as follows:

 "Settings">"Devices">"Pen and Windows Ink", then set up the shortcut button.

eMark Pen