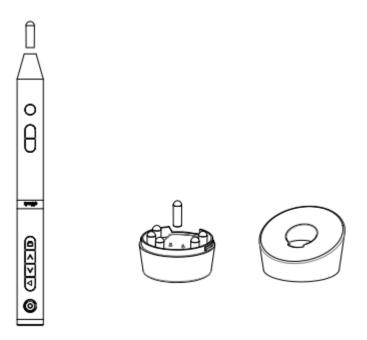

#### > Charging

The eMark Pen has to be charged before 1st time use.

 Plug in the included adapter and place the eMark Pen on the charging base.

Plug in to charge

eMark Pen charging from 0 to 100 takes up to 1 hour.

#### Replacing Tip

Spare pen tips are stored inside the charging base. Replace the old tip with a new one by pulling the tip out from the pen when needed.