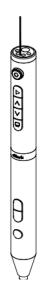

#### 1. Features

- ① Tip
- ② Shortcut Button(Supporting Windows 10)
- ③ Eraser
- 4 Color Change
- ⑤ Black Screen
- 6 Page Up
- Page Down
- Playing
- Laser