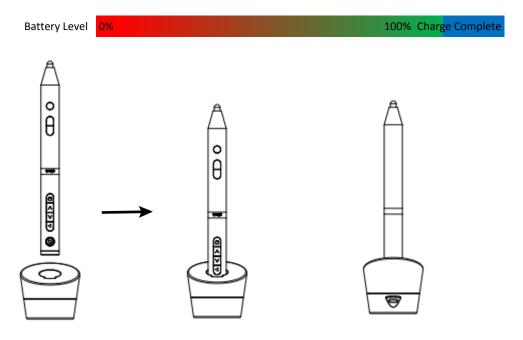

#### > Charging

The eMark Pen has to be charged before 1st time use.

 Plug in the included adapter and place the eMark Pen on the charging base.

Plug in to charge

eMark Pen charging from 0 to 100 takes up to 1 hour.