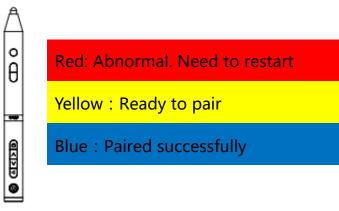

#### > Pairing

Start your PC or white board then check pairing status of the eMark Pen:

The tip will light in blue if the Pen paired successfully;

If not paired (no light), press ⑤ and ⑧ at the same time for 5 seconds to restart the pen;

Press ③ to light the tip, the color will indicate the pairing status.

eMark Pen