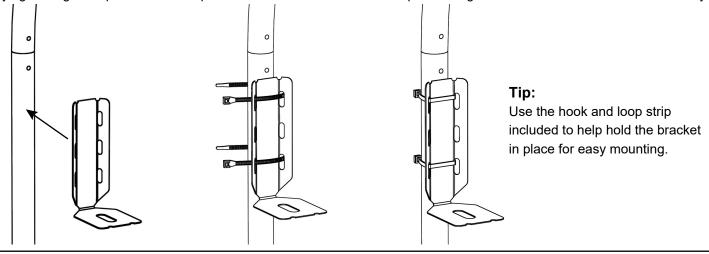

## 1. Mount the bracket to the pole.

- a. Attach the bracket to the pole at desired height.
- b. Hold the bracket and insert 1 zip tie through the top set of holes then loop around the pole. Secure the bracket at place by tightening the zip tie behind the pole. Fix the bottom with another zip tie through the bottom set of holes the same way.