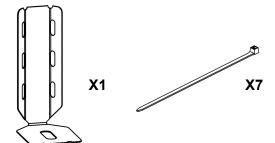

Parts List:





Weight Capacity: 5 lbs. Maximum

## 1. Mount the bracket to the pole.

- a. Attach the bracket to the pole at desired height.
- b. Hold the bracket and insert 1 zip tie through the top set of holes then loop around the pole. Secure the bracket at place by tightening the zip tie behind the pole. Fix the bottom with another zip tie through the bottom set of holes the same way.



## 2. Fix the sanitizer dispenser onto the bracket.

- a. Place the sanitizer dispenser on the mounted bracket.
- b. Loop 1 zip tie around the dispenser and through the middle set of holes on the bracket. Tighten the zip tie to secure the dispenser.
- c. Check the bracket and dispenser to make sure they are attaced firmly. Remove the unwanted section of zip ties.



## To replace the dispenser:

Cut the middle z