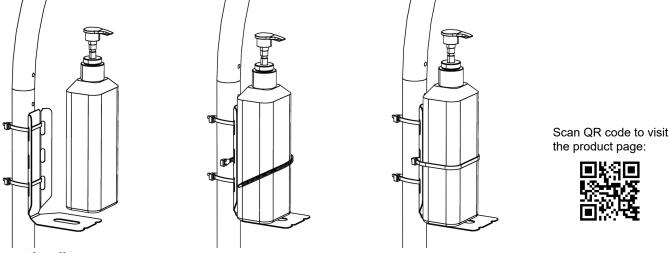

## 2. Fix the sanitizer dispenser onto the bracket.

- a. Place the sanitizer dispenser on the mounted bracket.
- b. Loop 1 zip tie around the dispenser and through the middle set of holes on the bracket. Tighten the zip tie to secure the dispenser.
- c. Check the bracket and dispenser to make sure they are attaced firmly. Remove the unwanted section of zip ties.