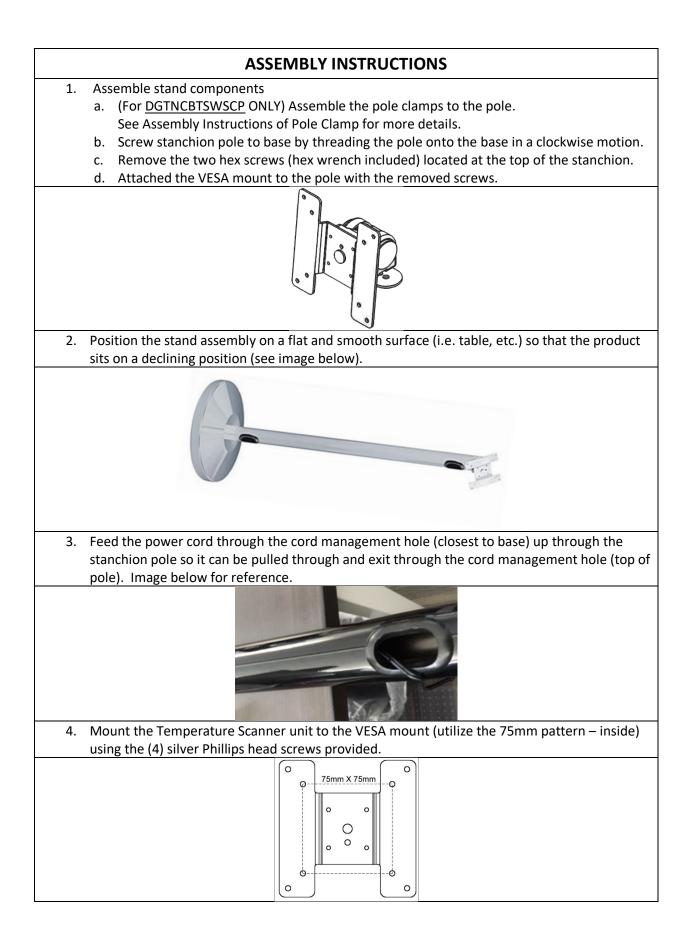

## Assembly Instructions

Model:

DGTNCBTSWS

DGTNCBTSWSCP

Description: Non-contact Body Temperature Scanner with Stand

| Part  | SKU                                      | Description                                    | Qty. |
|-------|------------------------------------------|------------------------------------------------|------|
|       | DGTNCBTS                                 | TURING NON-CONTACT BODY<br>TEMPERATURE SCANNER | 1    |
| Lest. | ADP135SV                                 | VESA MOUNT - SILVER                            | 1    |
|       | SPAVCORDSV2                              | STANCHION POLE                                 | 1    |
| 0     | SPAVCORDSV1                              | STANCHION BASE                                 | 1    |
| Ó     | POLECLAMP<br>( <u>DGTNCBTSWSCP</u> ONLY) | STANCHION POLE CLAMP                           | 2    |
|       | UV1230FBW<br>( <u>DGTNCBTSWSCP</u> ONLY) | UV PRINTED POSTER                              | 1    |