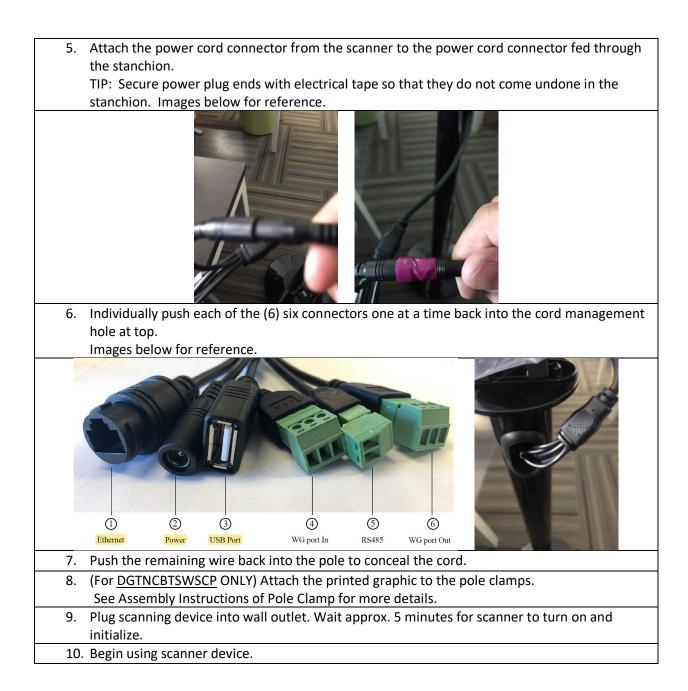

## Assembly Instructions

Model:

DGTNCBTSWS

DGTNCBTSWSCP

Description: Non-contact Body Temperature Scanner with Stand

| Part  | SKU                                      | Description                                    | Qty. |
|-------|------------------------------------------|------------------------------------------------|------|
|       | DGTNCBTS                                 | TURING NON-CONTACT BODY<br>TEMPERATURE SCANNER | 1    |
| Lest. | ADP135SV                                 | VESA MOUNT - SILVER                            | 1    |
|       | SPAVCORDSV2                              | STANCHION POLE                                 | 1    |
| 0     | SPAVCORDSV1                              | STANCHION BASE                                 | 1    |
| Ó     | POLECLAMP<br>( <u>DGTNCBTSWSCP</u> ONLY) | STANCHION POLE CLAMP                           | 2    |
|       | UV1230FBW<br>( <u>DGTNCBTSWSCP</u> ONLY) | UV PRINTED POSTER                              | 1    |