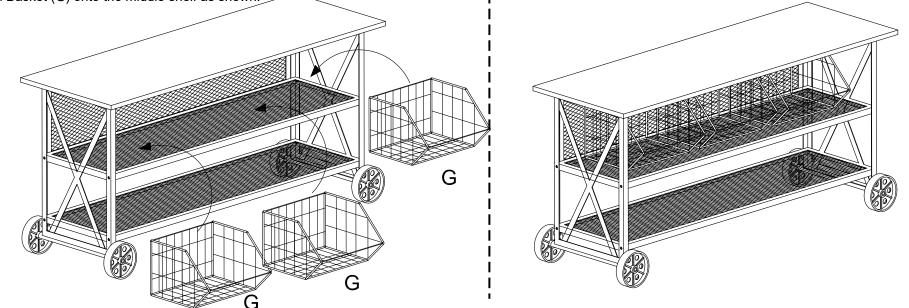

Back Panel (D) to the assembled cart.

Step 3. Carefully bring the assembled cart to its upright position. Unpack and place Mesh Basket (G) onto the middle shelf as shown.

Step 4. The assembly is finished.