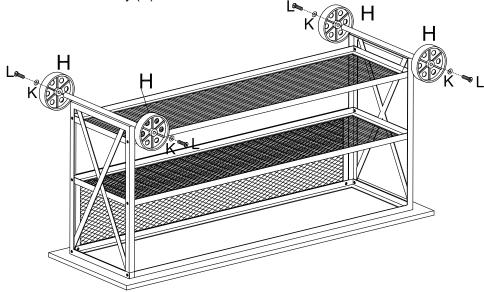

## **ASSEMBLY INSTRUCTIONS**

SMMMRC - Metal Mesh Rolling Cart with Wood Top

Step 1. Attach Side Panel (E & F) to Countertop (A) with Screw (I) and Cap (J). Hand tighten first then use Hex Key (M) and Wrench (O) to secure them. Assemble the Middle Shelf (B) and Bottom Shelf (C) the same way. Then attach the