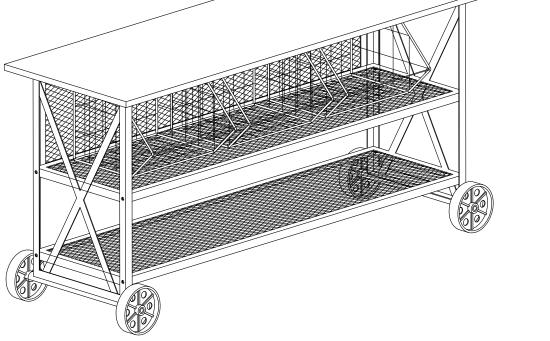

Back Panel (D) to the assembled cart.

Step 3. Carefully bring the assembled cart to its upright position. Unpack and place Mesh Basket (G) onto the middle shelf as shown.

Step 4. The assembly is finished.

If you have any questions regarding our products, please visit us at www.displays2go.com or contact D2G customer service at 844-221-3388.

V20.04