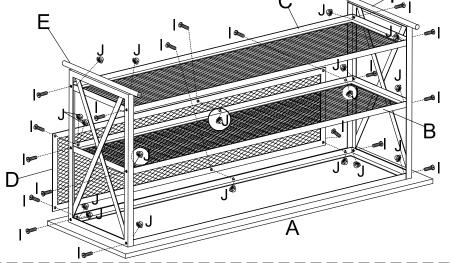

## **ASSEMBLY INSTRUCTIONS**

SMMMRC - Metal Mesh Rolling Cart with Wood Top

Step 1. Attach Side Panel (E & F) to Countertop (A) with Screw (I) and Cap (J). Hand tighten first then use Hex Key (M) and Wrench (O) to secure them. Assemble the Middle Shelf (B) and Bottom Shelf (C) the same way. Then attach the

Back Panel (D) to the assembled cart.

Step 3. Carefully bring the assembled cart to its upright position. Unpack and place Mesh Basket (G) onto the middle shelf as shown.

Step 4. The assembly is finished.