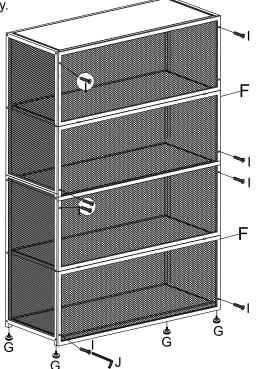

Step 2. Unfold 1 Back Panel (F) and attach it to the back of the shelf unit at the top. Secure the back panel with Screws (I) and Hex Key (J). Assemble another back panel at bottom the same way.

Step 3. The assembly is finished.