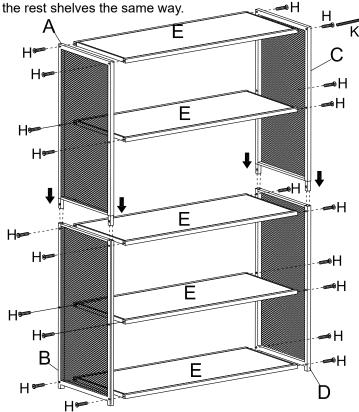

## Parts List A×1PC B×1PC C×1PC D×1PC E×5PCS M8×25mm F×2PCS G×4PCS H×20PCS 8mm 6mm M6×20mm I×8PCS J×1PC K×1PC

Step 1. Insert Side Panel (A) into Panel (B) and assemble the Panels (C & D) the same way. Hold 1 Shelf (E) at bottom in between 2 side panels. Fix the bottom shelf by tightening Screws (H) from outside with enclosed Hex Key (K). Assemble