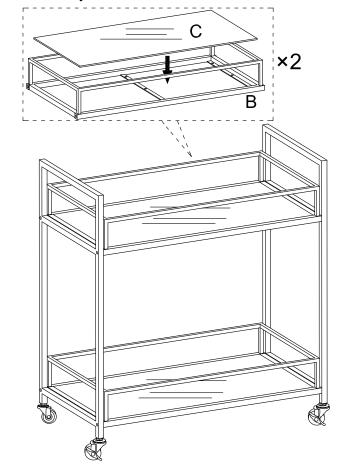

Step 2. Screw Casters (D and E) into the threaded holes on the bottom and tighten them with provided Wrench (G).

Scan QR code to visit the product page:

Step 3. Carefully place one Mirror (C) inside the bottom of Shelf (B). Assemble another Mirrow the same way. The assembly is finished.