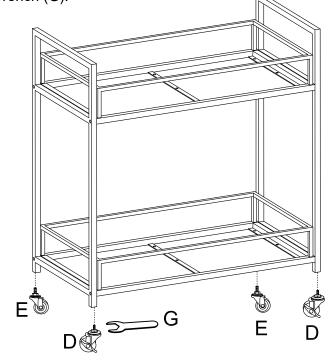

Step 2. Screw Casters (D and E) into the threaded holes on the bottom and tighten them with provided Wrench (G).

Scan QR code to visit the product page:

Step 3. Carefully place one Mirror (C) inside the bottom of Shelf (B). Assemble another Mirrow the same way. The assembly is finished.