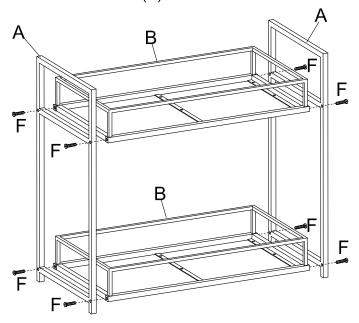

## Parts List A×2PCS B×2PCS C×2PCS D×2PCS E×2PCS F×8PCS 10mm G×1PC H×2PCS

Step 1. Assemble the Side Frames (A) with Shelves (B) by using Screws (F). Securely tighten Screws using included Hex Wrench (H).