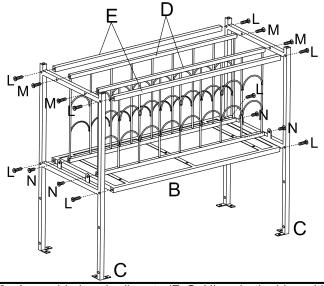

Step 1. Assemble Side Frames (C) with Wine Racks (D), Middle Shelf (B) and Metal Bars (E) by using Screws (L, M, N) and included Hex Key (O, P) as shown below.

Step 2. Attach Top Shelf (A) to the assembled unit with Screws (N). Attach Casters (I & J) to the bottom of the unit by hand, then tighten them with provided Wrench (Q).