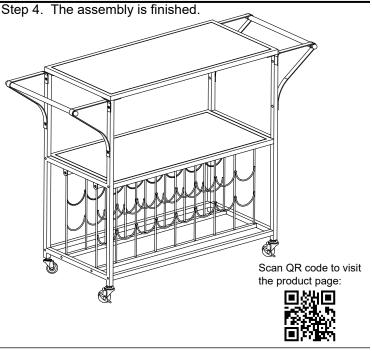

Step 3. Assemble hand rail parts (F, G, H) on both sides with Screws (M) and Caps (K). Hand tighten the screws and caps then use Hex Key (O) and Wrench (R) to tighten them.

If you have any questions regarding our products, please visit us at www.displays2go.com or contact D2G customer service 844-221-3388