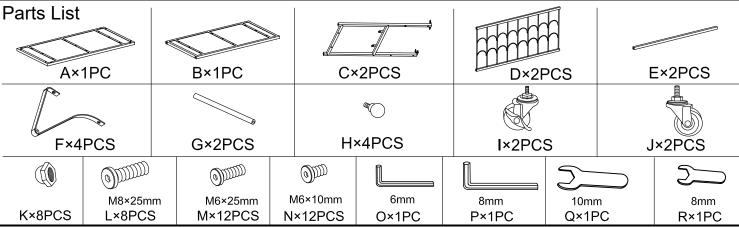

Step 1. Assemble Side Frames (C) with Wine Racks (D), Middle Shelf (B) and Metal Bars (E) by using Screws (L, M, N) and included Hex Key (O, P) as shown below.

Step 2. Attach Top Shelf (A) to the assembled unit with Screws (N). Attach Casters (I & J) to the bottom of the unit by hand, then tighten them with provided Wrench (Q).

Step 3. Assemble hand rail parts (F, G, H) on both sides with Screws (M) and Caps (K). Hand tighten the screws and caps then use Hex Key (O) and Wrench (R) to tighten them.

If you have any questions regarding our products, please visit us at www.displays2go.com or contact D2G customer service 844-221-3388