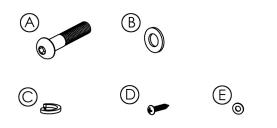

## Hardware

- A. M10 Socket Cap Bolt (x8)
- B. M10 Flat Washer (x8)
- C. Spring Lock Washer (x12)
- D. Pan Head Tapping Screw (x2) (for attaching sign holders)
- E. M4 Flat Washer (x2) (for attaching sign holders)