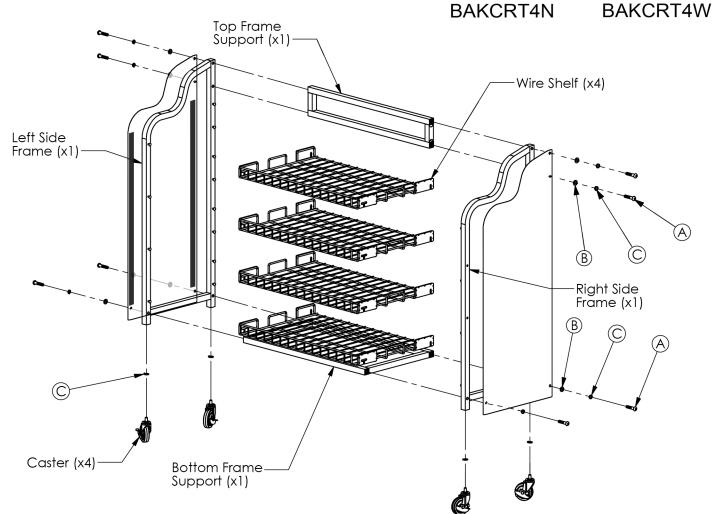

## Hardware

- A. M10 Socket Cap Bolt (x8)
- B. M10 Flat Washer (x8)
- C. Spring Lock Washer (x12)
- D. Pan Head Tapping Screw (x2) (for attaching sign holders)
- E. M4 Flat Washer (x2) (for attaching sign holders)