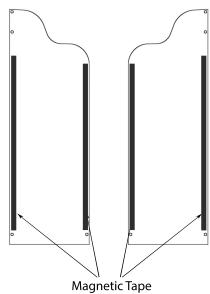

Each unit is supplied with (1) Phillips screwdrive, (1) hex key, (1) Large & (1) Small Sign Holder, and the components and hardware listed on this sheet.

Optional: Custom Graphics Apply precut magnetic tapes to the plain side of the printed graphic panels.